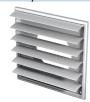

# MV 250 VJD – model with four-element flange and louvre shutters

- Equipped with four-element connecting flange with adjustable diameter for connection to Ø 100-150 mm round air duct.
- Fitted with louvre shutters.

## Overall dimensions

|  | Model         | Dimensions [mm] |     |         |    |    |                |          |
|--|---------------|-----------------|-----|---------|----|----|----------------|----------|
|  |               | □В              | □H  | D       | L  | L1 | Air pass, [m²] | Fig. no. |
|  | MV 250 J      | 250             | 214 | -       | 15 | -  | 0.0177-0.056   | 1, 2     |
|  | MV 250 VJD    | 250             | 214 | 100-150 | 15 | 41 | 0.0177-0.056   | 1, 3     |
|  | MV 250/150 VJ | 250             | 214 | 150     | 15 | 41 | 0.0177-0.056   | 1, 4     |
|  | MV 250/200 VJ | 250             | 214 | 200     | 15 | 41 | 0.0177-0.056   | 1, 5     |