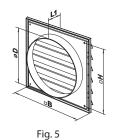

# MV 250/150 VJ, MV 250/200 VJ – models with a round flange and louvre shutters

- Fitted with a round connecting flange for mounting with Ø 150 mm (MV 250/150 VJ) or Ø 200 mm (MV 250/200 VJ) air ducts.
- Fitted with louvre shutters for back flow prevention.

## Overall dimensions

|  | Model         | Dimensions [mm] |     |         |    |    |                |          |
|--|---------------|-----------------|-----|---------|----|----|----------------|----------|
|  |               | □В              | □H  | D       | L  | L1 | Air pass, [m²] | Fig. no. |
|  | MV 250 J      | 250             | 214 | -       | 15 | -  | 0.0177-0.056   | 1, 2     |
|  | MV 250 VJD    | 250             | 214 | 100-150 | 15 | 41 | 0.0177-0.056   | 1, 3     |
|  | MV 250/150 VJ | 250             | 214 | 150     | 15 | 41 | 0.0177-0.056   | 1, 4     |
|  | MV 250/200 VJ | 250             | 214 | 200     | 15 | 41 | 0.0177-0.056   | 1, 5     |