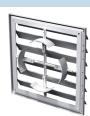

# MV 250 VJD – model with four-element flange and louvre shutters

- Equipped with four-element connecting flange with adjustable diameter for connection to Ø 100-150 mm round air duct.
- Fitted with louvre shutters.

## Overall dimensions

|  | Model         | Dimensions [mm] |     |         |    |    |                |          |
|--|---------------|-----------------|-----|---------|----|----|----------------|----------|
|  |               | □В              | □H  | D       | L  | L1 | Air pass, [m²] | Fig. no. |
|  | MV 250 J      | 250             | 214 | -       | 15 | -  | 0.0177-0.056   | 1, 2     |
|  | MV 250 VJD    | 250             | 214 | 100-150 | 15 | 41 | 0.0177-0.056   | 1, 3     |
|  | MV 250/150 VJ | 250             | 214 | 150     | 15 | 41 | 0.0177-0.056   | 1, 4     |
|  | MV 250/200 VJ | 250             | 214 | 200     | 15 | 41 | 0.0177-0.056   | 1, 5     |