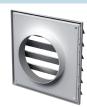

# MV 250 J – basic model with gravity louvre shutters (J)

- Exhaust grille for wall mounting.
- Fitted with louvre shutters for back flow prevention.

## Overall dimensions

|  | Model         | Dimensions [mm] |     |         |    |    |                |          |
|--|---------------|-----------------|-----|---------|----|----|----------------|----------|
|  |               | □В              | □H  | D       | L  | L1 | Air pass, [m²] | Fig. no. |
|  | MV 250 J      | 250             | 214 | -       | 15 | -  | 0.0177-0.056   | 1, 2     |
|  | MV 250 VJD    | 250             | 214 | 100-150 | 15 | 41 | 0.0177-0.056   | 1, 3     |
|  | MV 250/150 VJ | 250             | 214 | 150     | 15 | 41 | 0.0177-0.056   | 1, 4     |
|  | MV 250/200 VJ | 250             | 214 | 200     | 15 | 41 | 0.0177-0.056   | 1, 5     |