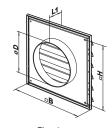

# MV 250/150 VJ, MV 250/200 VJ – models with a round flange and louvre shutters

- Fitted with a round connecting flange for mounting with Ø 150 mm (MV 250/150 VJ) or Ø 200 mm (MV 250/200 VJ) air ducts.
- Fitted with louvre shutters for back flow prevention.

## Overall dimensions

|  | Model         | Dimensions [mm] |     |         |    |    |                |          |
|--|---------------|-----------------|-----|---------|----|----|----------------|----------|
|  |               | □В              | □H  | D       | L  | L1 | Air pass, [m²] | Fig. no. |
|  | MV 250 J      | 250             | 214 | -       | 15 | -  | 0.0177-0.056   | 1, 2     |
|  | MV 250 VJD    | 250             | 214 | 100-150 | 15 | 41 | 0.0177-0.056   | 1, 3     |
|  | MV 250/150 VJ | 250             | 214 | 150     | 15 | 41 | 0.0177-0.056   | 1, 4     |
|  | MV 250/200 VJ | 250             | 214 | 200     | 15 | 41 | 0.0177-0.056   | 1, 5     |