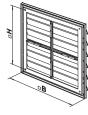

# MV 250 J – basic model with gravity louvre shutters (J)

- Exhaust grille for wall mounting.
- Fitted with louvre shutters for back flow prevention.

## Overall dimensions

|  | Model         | Dimensions [mm] |     |         |    |    |                |          |
|--|---------------|-----------------|-----|---------|----|----|----------------|----------|
|  |               | □В              | □H  | D       | L  | L1 | Air pass, [m²] | Fig. no. |
|  | MV 250 J      | 250             | 214 | -       | 15 | -  | 0.0177-0.056   | 1, 2     |
|  | MV 250 VJD    | 250             | 214 | 100-150 | 15 | 41 | 0.0177-0.056   | 1, 3     |
|  | MV 250/150 VJ | 250             | 214 | 150     | 15 | 41 | 0.0177-0.056   | 1, 4     |
|  | MV 250/200 VJ | 250             | 214 | 200     | 15 | 41 | 0.0177-0.056   | 1, 5     |