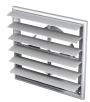

# MV 250/150 VJ, MV 250/200 VJ – models with a round flange and louvre shutters

- Fitted with a round connecting flange for mounting with Ø 150 mm (MV 250/150 VJ) or Ø 200 mm (MV 250/200 VJ) air ducts.
- Fitted with louvre shutters for back flow prevention.

## Overall dimensions

|  | Model         | Dimensions [mm] |     |         |    |    |                |          |
|--|---------------|-----------------|-----|---------|----|----|----------------|----------|
|  |               | □В              | □H  | D       | L  | L1 | Air pass, [m²] | Fig. no. |
|  | MV 250 J      | 250             | 214 | -       | 15 | -  | 0.0177-0.056   | 1, 2     |
|  | MV 250 VJD    | 250             | 214 | 100-150 | 15 | 41 | 0.0177-0.056   | 1, 3     |
|  | MV 250/150 VJ | 250             | 214 | 150     | 15 | 41 | 0.0177-0.056   | 1, 4     |
|  | MV 250/200 VJ | 250             | 214 | 200     | 15 | 41 | 0.0177-0.056   | 1, 5     |