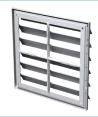

# MV 250/150 VJ, MV 250/200 VJ – models with a round flange and louvre shutters

- Fitted with a round connecting flange for mounting with Ø 150 mm (MV 250/150 VJ) or Ø 200 mm (MV 250/200 VJ) air ducts.
- Fitted with louvre shutters for back flow prevention.

## Overall dimensions

|  | Model         | Dimensions [mm] |     |         |    |    |                |          |
|--|---------------|-----------------|-----|---------|----|----|----------------|----------|
|  |               | □В              | □H  | D       | L  | L1 | Air pass, [m²] | Fig. no. |
|  | MV 250 J      | 250             | 214 | -       | 15 | -  | 0.0177-0.056   | 1, 2     |
|  | MV 250 VJD    | 250             | 214 | 100-150 | 15 | 41 | 0.0177-0.056   | 1, 3     |
|  | MV 250/150 VJ | 250             | 214 | 150     | 15 | 41 | 0.0177-0.056   | 1, 4     |
|  | MV 250/200 VJ | 250             | 214 | 200     | 15 | 41 | 0.0177-0.056   | 1, 5     |