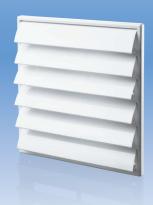

# MV 250 J – basic model with gravity louvre shutters (J)

- Exhaust grille for wall mounting.
- Fitted with louvre shutters for back flow prevention.

## Overall dimensions

|  | Model         | Dimensions [mm] |     |         |    |    |                |          |
|--|---------------|-----------------|-----|---------|----|----|----------------|----------|
|  |               | □В              | □H  | D       | L  | L1 | Air pass, [m²] | Fig. no. |
|  | MV 250 J      | 250             | 214 | -       | 15 | -  | 0.0177-0.056   | 1, 2     |
|  | MV 250 VJD    | 250             | 214 | 100-150 | 15 | 41 | 0.0177-0.056   | 1, 3     |
|  | MV 250/150 VJ | 250             | 214 | 150     | 15 | 41 | 0.0177-0.056   | 1, 4     |
|  | MV 250/200 VJ | 250             | 214 | 200     | 15 | 41 | 0.0177-0.056   | 1, 5     |