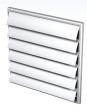

## Overall dimensions

|  | Model         | Dimensions [mm] |     |         |    |    |                |          |
|--|---------------|-----------------|-----|---------|----|----|----------------|----------|
|  |               | □В              | □H  | D       | L  | L1 | Air pass, [m²] | Fig. no. |
|  | MV 250 J      | 250             | 214 | -       | 15 | -  | 0.0177-0.056   | 1, 2     |
|  | MV 250 VJD    | 250             | 214 | 100-150 | 15 | 41 | 0.0177-0.056   | 1, 3     |
|  | MV 250/150 VJ | 250             | 214 | 150     | 15 | 41 | 0.0177-0.056   | 1, 4     |
|  | MV 250/200 VJ | 250             | 214 | 200     | 15 | 41 | 0.0177-0.056   | 1, 5     |