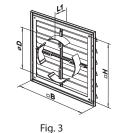

# MV 250 VJD – model with four-element flange and louvre shutters

- Equipped with four-element connecting flange with adjustable diameter for connection to Ø 100-150 mm round air duct.
- Fitted with louvre shutters.

## Overall dimensions

|  | Model         | Dimensions [mm] |     |         |    |    |                |          |
|--|---------------|-----------------|-----|---------|----|----|----------------|----------|
|  |               | □В              | □H  | D       | L  | L1 | Air pass, [m²] | Fig. no. |
|  | MV 250 J      | 250             | 214 | -       | 15 | -  | 0.0177-0.056   | 1, 2     |
|  | MV 250 VJD    | 250             | 214 | 100-150 | 15 | 41 | 0.0177-0.056   | 1, 3     |
|  | MV 250/150 VJ | 250             | 214 | 150     | 15 | 41 | 0.0177-0.056   | 1, 4     |
|  | MV 250/200 VJ | 250             | 214 | 200     | 15 | 41 | 0.0177-0.056   | 1, 5     |