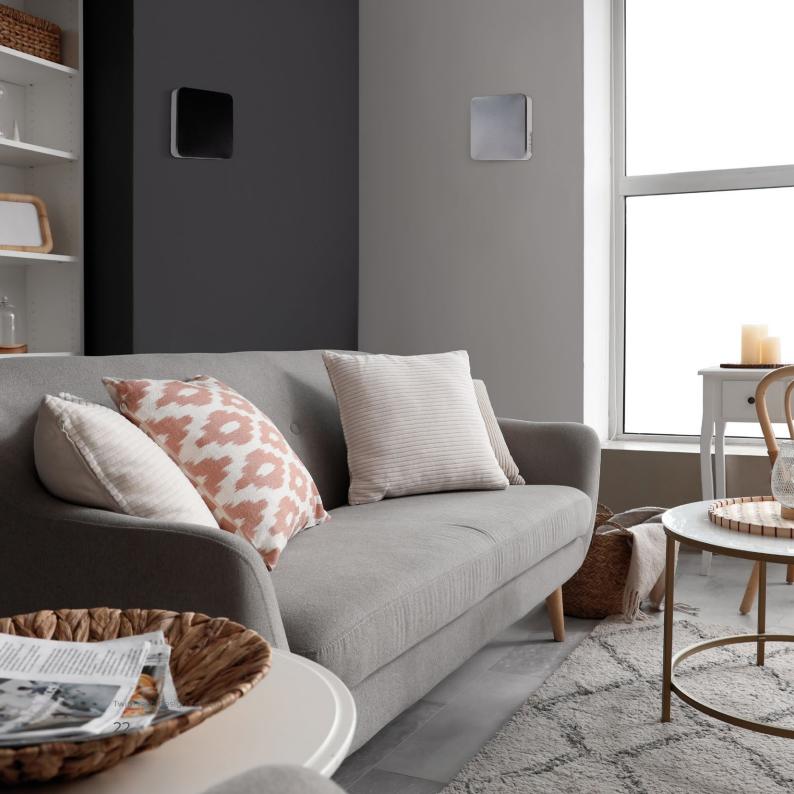

# TwinFresh Atmo Design Edition

Atmo Interia is a unique designer accessory redefining the appearance of a heat recovery ventilation unit

## TwinFresh Design Edition

Heat Recovery Unit is fresh air combined with a unique aesthetic solution for an exquisite premium-level interior

### Breathe fresh air with style and innovation

Transform your air recuperator into a stylish decor element. Your ideas inspired us to create new designer textile covers for a fashionable interior.