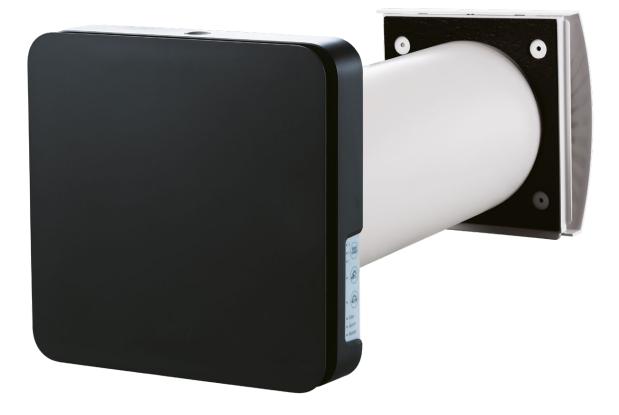

#### Design Edition for TwinFresh Atmo **BLK**

The black matte indoor unit of the TwinFresh Atmo recuperator contains the abbreviation BLK in its name; this product emphasizes strict compliance with modern and industrial design.

#### Design Edition **black**

Classic black – a bold accent for expressive interiors. This shade adds depth and a sense of modernity to your space.