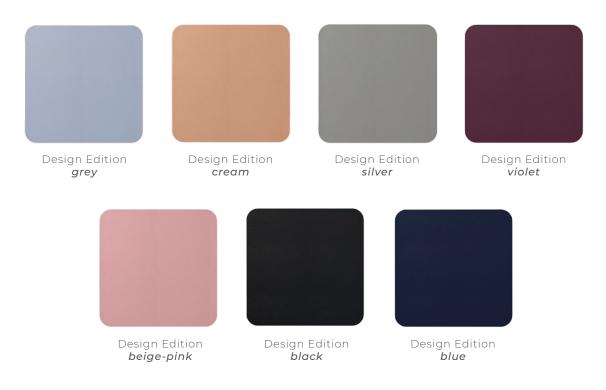

#### Design Edition grey

Discover new design possibilities for interiors in cool colors: textile covers in grey tone TwinFresh Atmo with the Design Edition grey accessory. A timeless choice for creating a luxurious feel.

#### Design Edition **silver**

An alternative option for interior design in cool tones: textile covers in bright grey TwinFresh Atmo with grey accessory Design Edition silver with lurex.

#### Design Edition cream

Discover new possibilities for cozy interior design in warm tones: textile covers in beige and sand TwinFresh Atmo with accessory Design Edition cream.

#### Design Edition violet

Sophisticated violet – a versatile choice for modern interiors complements bold design schemes.

#### Design Edition beige-pink

Bring a touch of elegance and charm to your decor with soft pink – a highlight for gentle and stylish solutions

#### Design Edition **black**

Classic black – a bold accent for expressive interiors. This shade adds depth and a sense of modernity to your space.

#### Design Edition **blue**

Deep blue – a touch of calm and refinement. Ideal for spaces where serenity meets sophistication.

#### Design Edition Fabric Set

Switch styles effortlessly to match your mood or season with a set of 7 colors – create an interior that evolves with you.