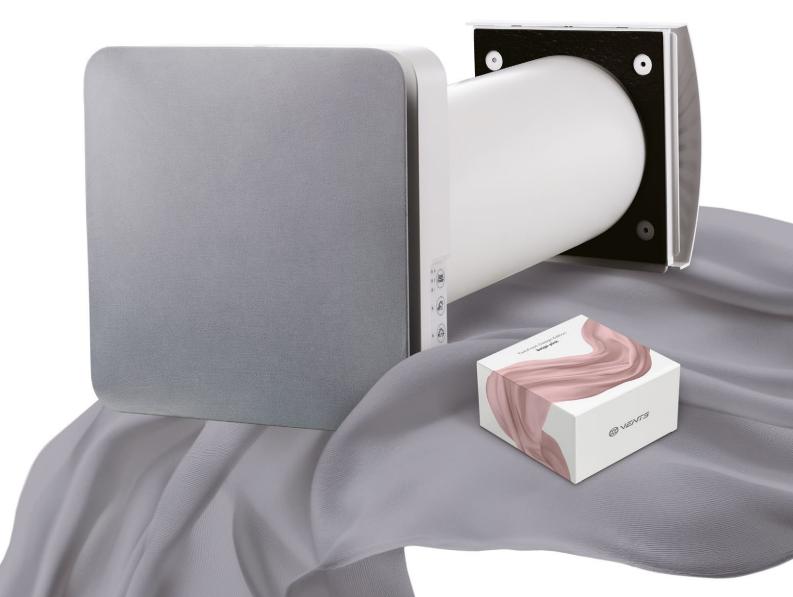

# TwinFresh Atmo Design Edition

Atmo Interia is a unique designer accessory redefining the appearance of a heat recovery ventilation unit

## TwinFresh Design Edition

Heat Recovery Unit is fresh air combined with a unique aesthetic solution for an exquisite premium-level interior

### Breathe fresh air with style and innovation

Transform your air recuperator into a stylish decor element. Your ideas inspired us to create new designer textile covers for a fashionable interior.