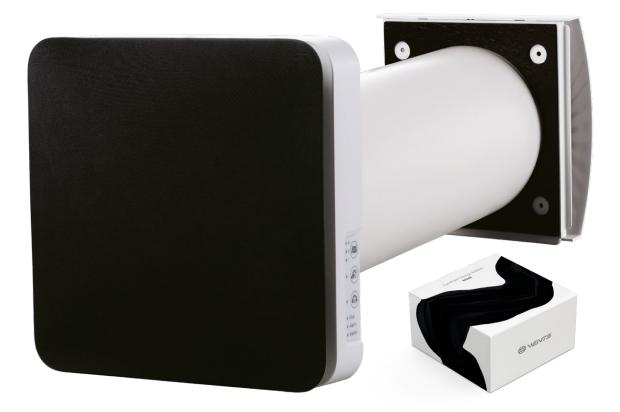

#### Design Edition **black**

Classic black – a bold accent for expressive interiors. This shade adds depth and a sense of modernity to your space.

#### Design Edition for TwinFresh Atmo **BLK**

The black matte indoor unit of the TwinFresh Atmo recuperator contains the abbreviation BLK in its name; this product emphasizes strict compliance with modern and industrial design.