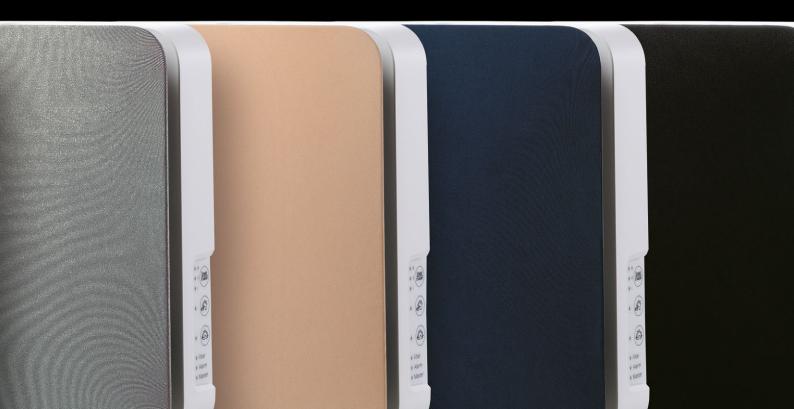

#### Design Edition **silver**

An alternative option for interior design in cool tones: textile covers in bright grey TwinFresh Atmo with grey accessory Design Edition silver with lurex.

#### Design Edition cream

Discover new possibilities for cozy interior design in warm tones: textile covers in beige and sand TwinFresh Atmo with accessory Design Edition cream.

#### Design Edition **blue**

Deep blue – a touch of calm and refinement. Ideal for spaces where serenity meets sophistication.

#### Design Edition for TwinFresh Atmo **BLK**

The black matte indoor unit of the TwinFresh Atmo recuperator contains the abbreviation BLK in its name; this product emphasizes strict compliance with modern and industrial design.