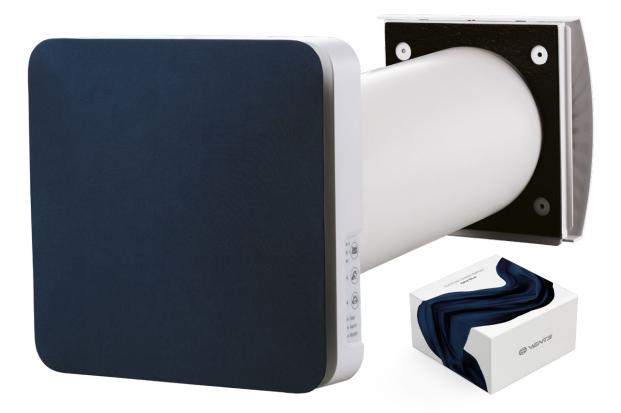

#### Design Edition **blue**

Deep blue – a touch of calm and refinement. Ideal for spaces where serenity meets sophistication.

#### Design Edition Fabric Set

Switch styles effortlessly to match your mood or season with a set of 7 colors – create an interior that evolves with you.