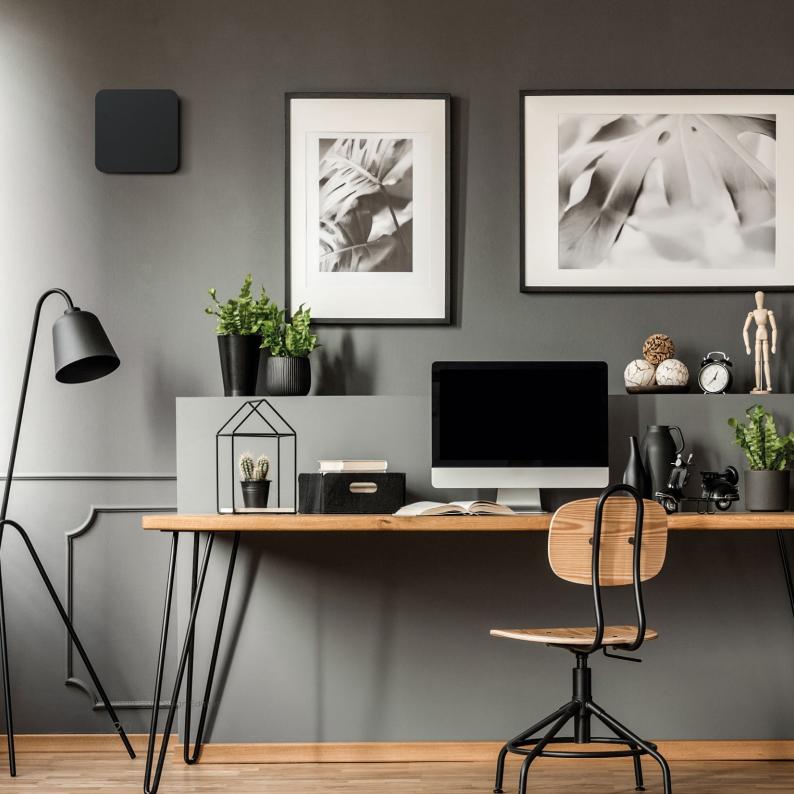

#### Design Edition grey

Discover new design possibilities for interiors in cool colors: textile covers in grey tone TwinFresh Atmo with the Design Edition grey accessory. A timeless choice for creating a luxurious feel.

### Breathe fresh air with style and innovation

Transform your air recuperator into a stylish decor element. Your ideas inspired us to create new designer textile covers for a fashionable interior.