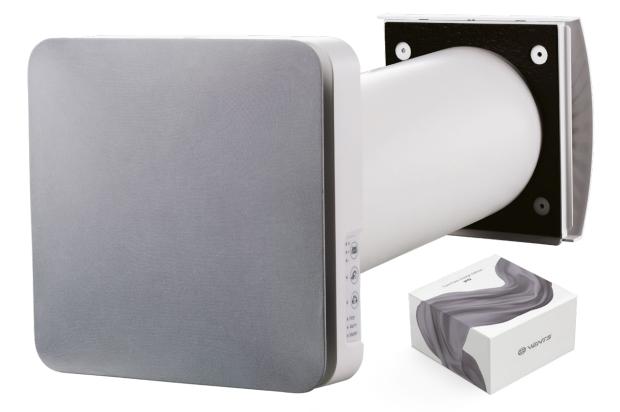

# TwinFresh Atmo Design Edition

Atmo Interia is a unique designer accessory redefining the appearance of a heat recovery ventilation unit

## TwinFresh Design Edition

Heat Recovery Unit is fresh air combined with a unique aesthetic solution for an exquisite premium-level interior

### Breathe fresh air with style and innovation

Transform your air recuperator into a stylish decor element. Your ideas inspired us to create new designer textile covers for a fashionable interior.