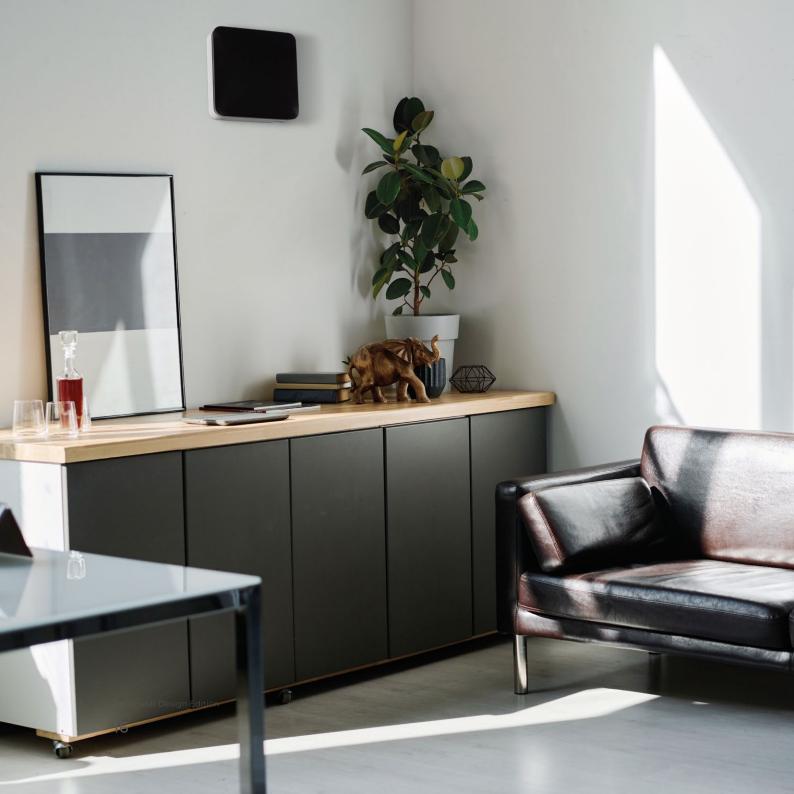

#### Design Edition **black**

Classic black – a bold accent for expressive interiors. This shade adds depth and a sense of modernity to your space.

#### Design Edition for TwinFresh Atmo **BLK**

The black matte indoor unit of the TwinFresh Atmo recuperator contains the abbreviation BLK in its name; this product emphasizes strict compliance with modern and industrial design.