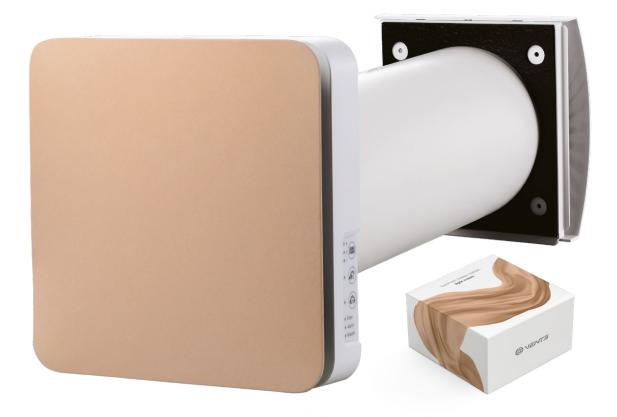

#### Design Edition cream

Discover new possibilities for cozy interior design in warm tones: textile covers in beige and sand TwinFresh Atmo with accessory Design Edition cream.