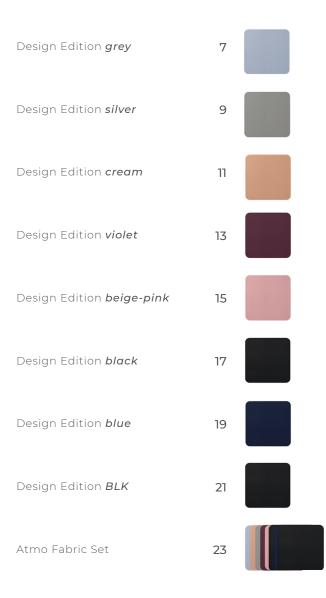

#### Design Edition grey

Discover new design possibilities for interiors in cool colors: textile covers in grey tone TwinFresh Atmo with the Design Edition grey accessory. A timeless choice for creating a luxurious feel.

#### Design Edition **silver**

An alternative option for interior design in cool tones: textile covers in bright grey TwinFresh Atmo with grey accessory Design Edition silver with lurex.

#### Design Edition cream

Discover new possibilities for cozy interior design in warm tones: textile covers in beige and sand TwinFresh Atmo with accessory Design Edition cream.

#### Design Edition violet

Sophisticated violet – a versatile choice for modern interiors complements bold design schemes.

#### Design Edition beige-pink

Bring a touch of elegance and charm to your decor with soft pink – a highlight for gentle and stylish solutions

#### Design Edition **black**

Classic black – a bold accent for expressive interiors. This shade adds depth and a sense of modernity to your space.

#### Design Edition **blue**

Deep blue – a touch of calm and refinement. Ideal for spaces where serenity meets sophistication.

#### Design Edition for TwinFresh Atmo **BLK**

The black matte indoor unit of the TwinFresh Atmo recuperator contains the abbreviation BLK in its name; this product emphasizes strict compliance with modern and industrial design.

#### Design Edition Fabric Set

Switch styles effortlessly to match your mood or season with a set of 7 colors – create an interior that evolves with you.