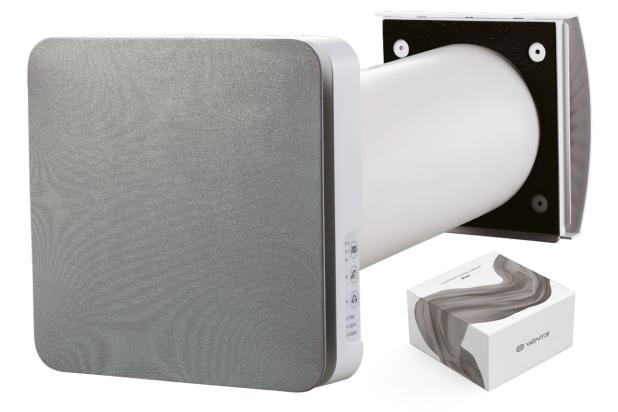

#### Design Edition grey

Discover new design possibilities for interiors in cool colors: textile covers in grey tone TwinFresh Atmo with the Design Edition grey accessory. A timeless choice for creating a luxurious feel.

#### Design Edition **silver**

An alternative option for interior design in cool tones: textile covers in bright grey TwinFresh Atmo with grey accessory Design Edition silver with lurex.