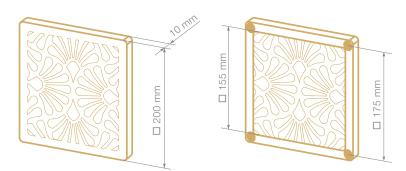

Easy and quick replacement of magnetically secured grilles

Highest product quality from Vents

- Product range

Art-Deco Flora 200x200 white

Art-Deco Flora 200x200 ivory shine

Art-Deco Flora 200x200 grey shine

Art-Deco Flora 200x200 black shine

Characteristics

## Design

The grilles are made of high quality and durable ABS plastic

Mounting to the base with magnets

All materials required for fixing the grille are included in the delivery set

6 | 7