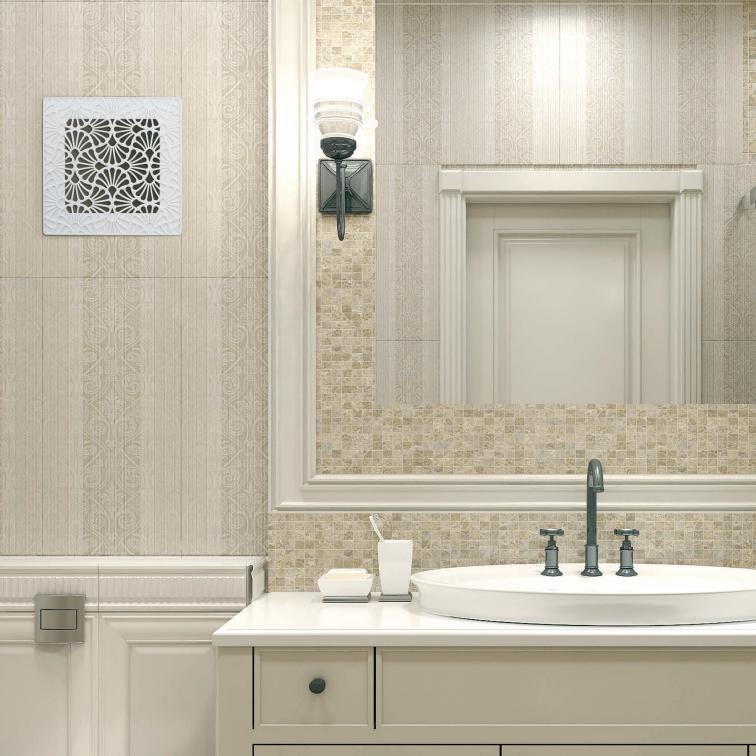

## Design decorative ventilation grilles Art-Deco Flora:

Exquisite and unique addition to your interior

Several designer colour schemes with a deep 3D structure of the material to create perfect interiors

Easy and quick replacement of magnetically secured grilles

Highest product quality from Vents

- Product range

Art-Deco Flora 200x200 white

Art-Deco Flora 200x200 ivory shine

Art-Deco Flora 200x200 grey shine

## Design

The grilles are made of high quality and durable ABS plastic

Mounting to the base with magnets

All materials required for fixing the grille are included in the delivery set

6 | 7