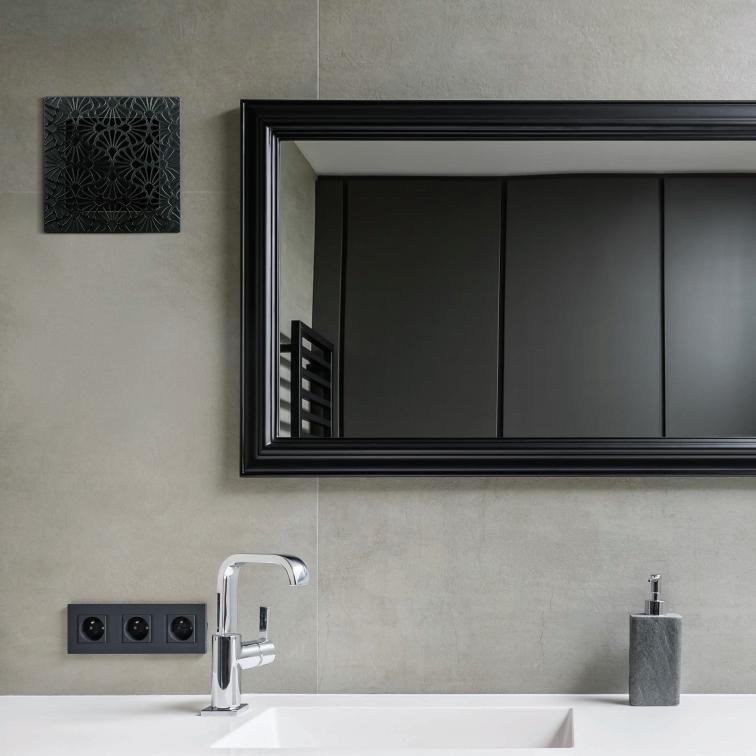

## Design decorative ventilation grilles Art-Deco Flora:

Exquisite and unique addition to your interior

Several designer colour schemes with a deep 3D structure of the material to create perfect interiors

Easy and quick replacement of magnetically secured grilles

Highest product quality from Vents

- Product range

Art-Deco Flora 200x200 white

Art-Deco Flora 200x200 ivory shine

Art-Deco Flora 200x200 grey shine

Art-Deco Flora 200x200 black shine

Characteristics