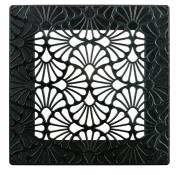

## Design decorative ventilation grilles Art-Deco Flora:

Exquisite and unique addition to your interior

Several designer colour schemes with a deep 3D structure of the material to create perfect interiors

Easy and quick replacement of magnetically secured grilles

Highest product quality from Vents

- Product range

Art-Deco Flora 200x200 white

Art-Deco Flora 200x200 ivory shine

Art-Deco Flora 200x200 grey shine

Art-Deco Flora 200x200 black shine

Characteristics