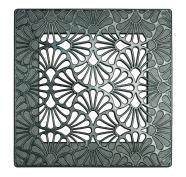

## Design decorative ventilation grilles Art-Deco Flora:

Exquisite and unique addition to your interior

Several designer colour schemes with a deep 3D structure of the material to create perfect interiors

Easy and quick replacement of magnetically secured grilles

Highest product quality from Vents

- Product range

Art-Deco Flora 200x200 white

Art-Deco Flora 200x200 ivory shine

Art-Deco Flora 200x200 grey shine

Art-Deco Flora 200x200 black shine

Characteristics