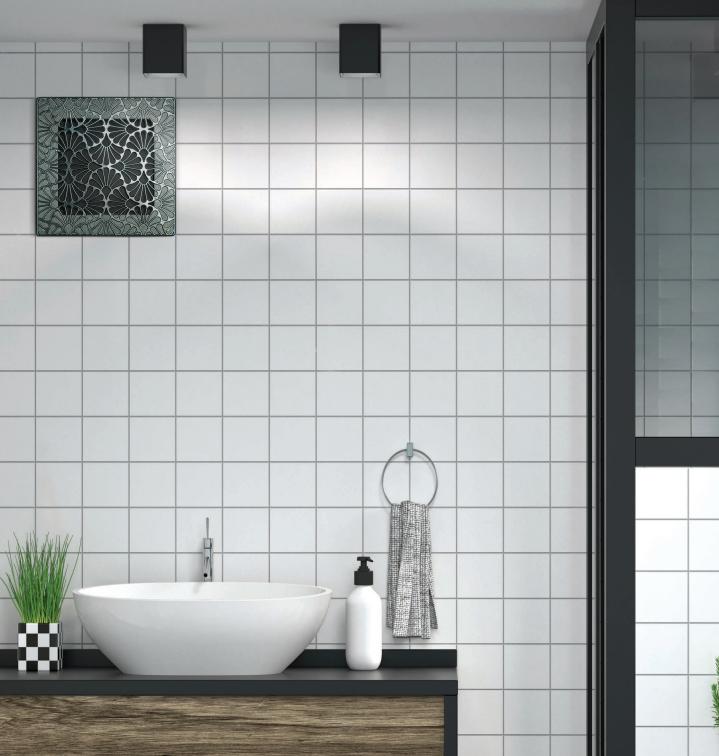

## Design decorative ventilation grilles Art-Deco Flora:

Exquisite and unique addition to your interior

Several designer colour schemes with a deep 3D structure of the material to create perfect interiors

Easy and quick replacement of magnetically secured grilles

Highest product quality from Vents

- Product range

Art-Deco Flora 200x200 white

Art-Deco Flora 200x200 ivory shine

Art-Deco Flora 200x200 grey shine