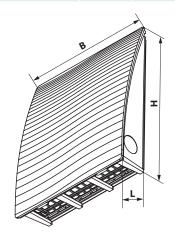

## Overall dimensions

| Model     | Dimensions [mm] |     |      |     | Cross-sectional area [m²] |
|-----------|-----------------|-----|------|-----|---------------------------|
|           | В               | Н   | L    | ØD  |                           |
| EH-17 100 | 212             | 250 | 55.5 | 100 | 0.007                     |
| EH-17 160 | 212             | 250 | 55.5 | 160 | 0.007                     |