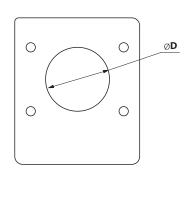

## Overall dimensions

| Model     | Dimensions [mm] |     |      |     | Cross-sectional area [m²] |
|-----------|-----------------|-----|------|-----|---------------------------|
|           | В               | Н   | L    | ØD  |                           |
| EH-17 100 | 212             | 250 | 55.5 | 100 | 0.007                     |
| EH-17 160 | 212             | 250 | 55.5 | 160 | 0.007                     |