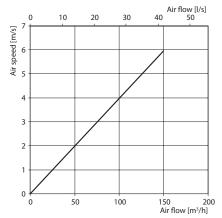

Series EH-17 100 EH-17 160



## Application

- Decoration of supply and exhaust vents of public, residential and industrial ventilation systems.
- Outdoor wall mounting.

## Design

- Made of white non-inflammable PVC.
- Inner side of the hood is glued with noise-absorbing polyurethane foam (5 mm layer).
- Compatible with Ø 100 and 160 mm air ducts.

## Aerodynamic characteristics





## Overall dimensions

| Model     | Dimensions [mm] |     |      |     | Cross-sectional area [m²] |
|-----------|-----------------|-----|------|-----|---------------------------|
|           | В               | Н   | L    | ØD  |                           |
| EH-17 100 | 212             | 250 | 55.5 | 100 | 0.007                     |
| EH-17 160 | 212             | 250 | 55.5 | 160 | 0.007                     |