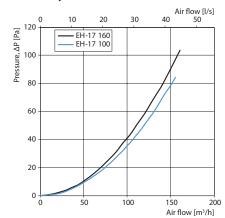

Series EH-17 100 EH-17 160



## Application

- Decoration of supply and exhaust vents of public, residential and industrial ventilation systems.
- Outdoor wall mounting.

## Design

- Made of white non-inflammable PVC.
- Inner side of the hood is glued with noise-absorbing polyurethane foam (5 mm layer).
- Compatible with Ø 100 and 160 mm air ducts.

## Aerodynamic characteristics





## Overall dimensions

| Model     | Dimensions [mm] |     |      |     | Cross-sectional area [m²] |
|-----------|-----------------|-----|------|-----|---------------------------|
|           | В               | Н   | L    | ØD  |                           |
| EH-17 100 | 212             | 250 | 55.5 | 100 | 0.007                     |
| EH-17 160 | 212             | 250 | 55.5 | 160 | 0.007                     |