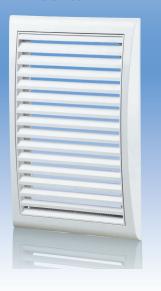

#### Design

- Made of high quality and durable plastic.
- Multi-element structure. The internal part is fixed to the base with latches for easy cleaning without dismantling.
- Screw fixing.

## MV 127 \_ basic modification

- Wall or ceiling mounting.
- MV 127 s model with a protecting insect screen.