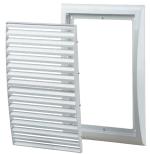

#### Design

- Made of high quality and durable plastic.
- Multi-element structure. The internal part is fixed to the base with latches for easy cleaning without dismantling.
- Screw fixing.

## MV 127 \_ basic modification

- Wall or ceiling mounting.
- MV 127 s model with a protecting insect screen.