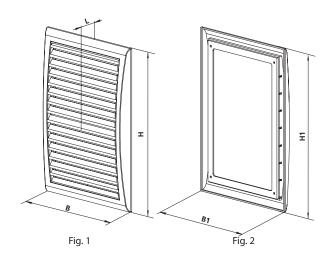

### Overall dimensions

|  | Model  | Dimensions, mm |     |     |     |    |                          |             |
|--|--------|----------------|-----|-----|-----|----|--------------------------|-------------|
|  |        | В              | Н   | B1  | H1  | L  | Air pass, m <sup>2</sup> | Fig.<br>no. |
|  | MV 127 | 173            | 248 | 131 | 198 | 18 | 0,009                    | 1, 2        |