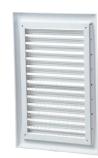

#### Design

- Made of high quality and durable plastic.
- Multi-element structure. The internal part is fixed to the base with latches for easy cleaning without dismantling.
- Screw fixing.

## MV 127 \_ basic modification

- Wall or ceiling mounting.
- MV 127 s model with a protecting insect screen.