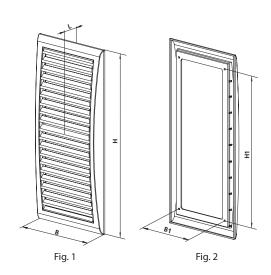

## MV 128 \_ basic modification

- Wall or ceiling mounting.
- MV 128 s model with a protecting insect screen.

#### Overall dimensions

| Model  | Dimensions, mm |     |     |     |    |                          |             |
|--------|----------------|-----|-----|-----|----|--------------------------|-------------|
|        | В              | Н   | B1  | H1  | L  | Air pass, m <sup>2</sup> | Fig.<br>no. |
| MV 128 | 143            | 298 | 101 | 245 | 18 | 0,01                     | 1, 2        |