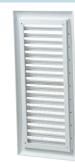

## MV 128 \_ basic modification

- Wall or ceiling mounting.
- MV 128 s model with a protecting insect screen.

#### Overall dimensions

| Model  | Dimensions, mm |     |     |     |    |                          |             |
|--------|----------------|-----|-----|-----|----|--------------------------|-------------|
|        | В              | Н   | B1  | H1  | L  | Air pass, m <sup>2</sup> | Fig.<br>no. |
| MV 128 | 143            | 298 | 101 | 245 | 18 | 0,01                     | 1, 2        |