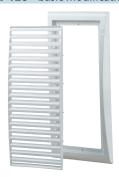

### Design

- Made of high quality and durable plastic.
- Multi-element structure. The internal part is fixed to the base with latches for easy cleaning without dismantling.
- Screw fixing.

## MV 128 \_ basic modification

- Wall or ceiling mounting.
- MV 128 s model with a protecting insect screen.

#### Overall dimensions

| Model  | Dimensions, mm |     |     |     |    |                          |             |
|--------|----------------|-----|-----|-----|----|--------------------------|-------------|
|        | В              | Н   | B1  | H1  | L  | Air pass, m <sup>2</sup> | Fig.<br>no. |
| MV 128 | 143            | 298 | 101 | 245 | 18 | 0,01                     | 1, 2        |