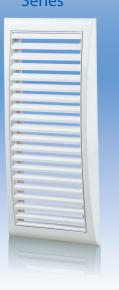

# MV 128 Series

### Design

- Made of high quality and durable plastic.
- Multi-element structure. The internal part is fixed to the base with latches for easy cleaning without dismantling.
- Screw fixing.

## MV 128 \_ basic modification

- Wall or ceiling mounting.
- MV 128 s model with a protecting insect screen.