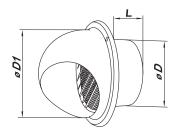

## Overall dimensions

| Model        | Dimensions [mm] |     |    | Airmass [ma2]  |
|--------------|-----------------|-----|----|----------------|
|              | D               | D1  | L  | Air pass, [m²] |
| MVM 102 bV N | 97              | 133 | 52 | 0.0048         |
| MVM 122 bV N | 120             | 165 | 52 | 0.0082         |
| MVM 152 bV N | 145             | 192 | 62 | 0.0126         |
| MVM 202 bV N | 195             | 253 | 62 | 0.0178         |