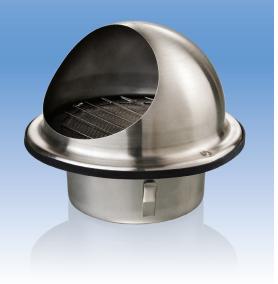

## Application

- Decoration of supply and exhaust vents of public, residential and industrial ventilation systems.
- Applicable for HVAC systems.

## Design

- Made of stainless steel.
- Directing vanes and an insect screen included.
- Rubber seals for tight contact to the wall.
- $\bullet$  Equipped with a round Ø 100, 125 or 150 mm spigot for connection to air ducts.
- Fixing with screws.