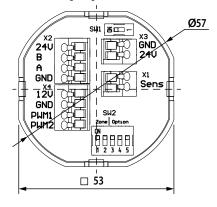

ing of the corresponding zone using the DIP switch.

#### Installation

The controller is installed indoors in standard round electrical installation boxes. The configuration and connection of TwinFresh Easy devices, as well as KV1 and KV2 control panels are carried out according to the ST1 TwinFresh Easy controller's user manual.

#### Technical data

|                            | ST1 TwinFresh Easy |
|----------------------------|--------------------|
| Voltage DC [V]             | 24 ± 10 %          |
| Current per 24 V DC [A]    | 1,25               |
| Ambient temp. [°C]         | +10+45             |
| Ambient humidity range [%] | 10-80 (no cond.)   |
| Weight [kg]                | 0,06               |
| IP rating                  | IP20               |

## Overall dimensions [mm]





#### Installation options