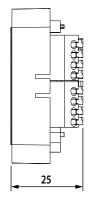

g of the corresponding zone using the DIP switch.

#### Installation

The controller is installed indoors in standard round electrical installation boxes. The configuration and connection of TwinFresh Easy devices, as well as KV1 and KV2 control panels are carried out according to the ST1 TwinFresh Easy controller's user manual.

#### Technical data

|                            | ST1 TwinFresh Easy |
|----------------------------|--------------------|
| Voltage DC [V]             | 24 ± 10 %          |
| Current per 24 V DC [A]    | 1,25               |
| Ambient temp. [°C]         | +10+45             |
| Ambient humidity range [%] | 10-80 (no cond.)   |
| Weight [kg]                | 0,06               |
| IP rating                  | IP20               |

## Overall dimensions [mm]





#### Installation options