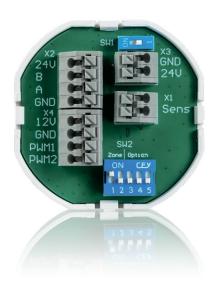

The controller ST1 TwinFresh Easy makes it possible to:

- select speed settings for an appropriate modification of TwinFresh Easy;
- connect an optional wired (NO) RH, CO2 sensor or others;

• set the addressing of the corresponding zone using the DIP switch.

#### Technical data

|                            | ST1 TwinFresh Easy |
|----------------------------|--------------------|
| Voltage DC [V]             | 24 ± 10 %          |
| Current per 24 V DC [A]    | 1,25               |
| Ambient temp. [°C]         | +10+45             |
| Ambient humidity range [%] | 10-80 (no cond.)   |
| Weight [kg]                | 0,06               |
| IP rating                  | IP20               |