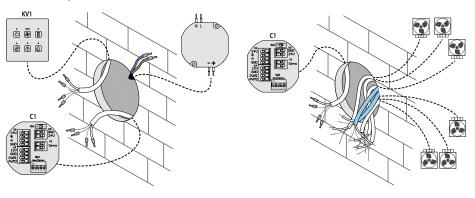

#### Installation options

#### Installation

The controller is installed indoors in standard round electrical installation boxes. The configuration and connection of TwinFresh Easy devices, as well as KV1 and KV2 control panels are carried out according to the ST1 TwinFresh Easy controller's user manual.

#### Application

The controller is designed to operate with the following control devices:

- · KV1 TwinFresh Easy control panel;
- KV2 TwinFresh Easy central control panel;
- PS Eco 220/24-20 power supply unit.