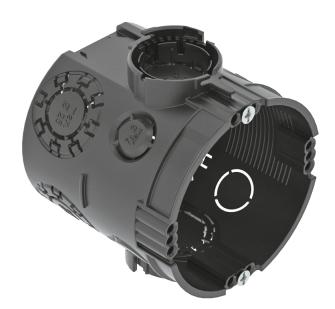

## MKV-6

Round mounting box. Recessed box for use in masonry with an installation depth of at least 66 mm. - 4×3 screw caps. - 2 pre-installed screws for devices. - Connector with a bayonet lock that connects on both sides. - 6 combined inlets for pipes  $\emptyset$  20 and 25 mm. - 4  $\emptyset$  20 mm inlets. - 2  $\emptyset$  14 mm inlets. - 1 inlet  $\emptyset$  20 mm at the base. Tested according to DIN EN 60670-1, DIN EN 60670-22 and DIN 49073-1