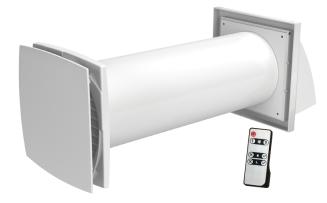

## Solo RA1-60-9 R V.2

The Solo ventilator is the most suitable solution for utility rooms, closets, and cloakrooms. Low power consumption will save electricity by providing clean and fresh air to any room with area of up to 25 m2. The area is approximate and depends on the ventilation standards in your country and the model of the ventilator

- Air flow in heat recovery mode: 30
- Sound pressure level LpA at 3 m: 29
- Sound pressure level LpA at 1 m: 38
- Heat recovery efficiency: 85
- Filter: G3
- Motor type: EC
- Control: Remote Control
- Casing material: Plastic
- Humidity sensor