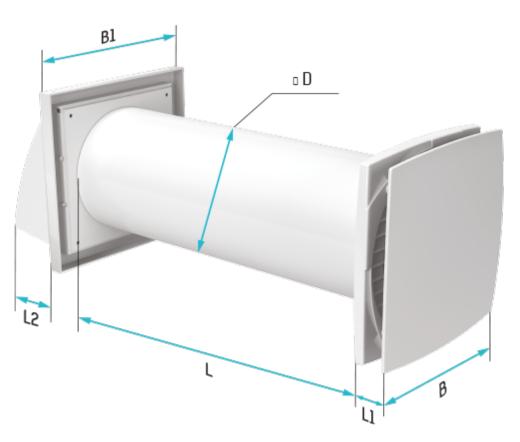

## **Dimensions**

| ØD  | В   | B1  | L       | L1 | L2 |
|-----|-----|-----|---------|----|----|
| 156 | 205 | 186 | 305-380 | 35 | 86 |