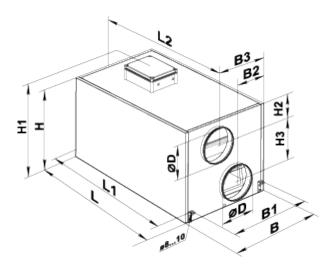

## **Dimensions**

| ØD  | В   | B1  | В2  | В3  | Н   | H1  | H2  | Н3  | L    | L1   | L2   |
|-----|-----|-----|-----|-----|-----|-----|-----|-----|------|------|------|
| 249 | 613 | 460 | 306 | 386 | 698 | 832 | 154 | 280 | 1071 | 1117 | 1171 |