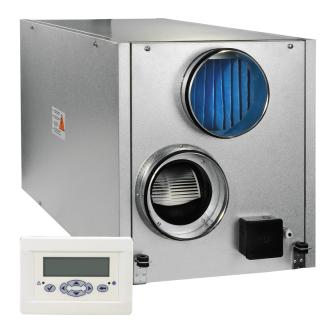

# **VUT 1000 EH**

Air handling units in sound-proof and heat-insulated casing with electric heater

• Power of electrical reheater: 9000

• Maximum airflow: 1200

• Sound pressure level LpA at 3 m: 60

• Heat exchanger type: Cross flow

Fleat exchanger type: Cr
Extract filter: G4
Supply filter: G4
Sound insulation
Motor type: AC
Reheater: Electric
Control: Remote Control

• Casing material: Galvanized steel

|                                   | Unit of measurement | VUT 1000 EH |
|-----------------------------------|---------------------|-------------|
| Connected air duct size           | mm                  | 249         |
| Speed                             | -                   | 1           |
| Minimum supply voltage            | V                   | 230         |
| Maximum supply voltage            | V                   | 230         |
| Power supply frequency            | Hz                  | 50/60       |
| Rated power                       | w                   | 820         |
| Power of electrical reheater      | w                   | 9000        |
| Unit current                      | А                   | 16.6        |
| Maximum airflow                   | m³/h                | 1200        |
| Sound pressure level LpA at 3 m   | dB(A)               | 60          |
| Heat recovery efficiency, max     | %                   | 77          |
| Heat exchanger type               | -                   | Cross flow  |
| Heat exchanger material           | -                   | Polystyrene |
| Weight                            | kg                  | 85          |
| Extract filter                    | -                   | G4          |
| Supply filter                     | -                   | G4          |
| Transported air temperature (max) | °C                  | 40          |
| Transported air temperature (min) | °C                  | -25         |
| ambient air temperature min       | °C                  | 1           |
| ambient air temperature max       | °C                  | 40          |
| ambient air humidity max          | %                   | 80          |