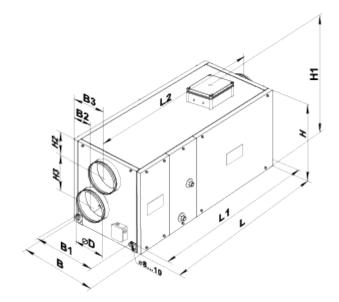

# **Dimensions**

| ØD  | В   | B1  | B2  | B3  | Н   | H1  | H2  | H3  | L    | L1   | L2   |
|-----|-----|-----|-----|-----|-----|-----|-----|-----|------|------|------|
| 314 | 842 | 581 | 320 | 520 | 814 | 947 | 201 | 595 | 1345 | 1388 | 1445 |