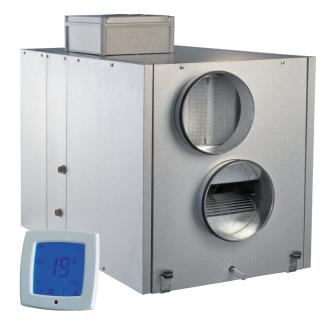

# **VUT 1500 WH-4 L**

Air handling units in sound-proof and heat-insulated casing with water heater

- Maximum airflow: 1700
- Sound pressure level LpA at 3 m: 49
  Heat exchanger type: Cross flow
  Extract filter: G4

- Extract inter: G4
  Supply filter: G4
  Sound insulation
  Motor type: AC
  Reheater: Water
  Control: Remote Control
- Casing material: Galvanized steel

|                                   | Unit of<br>measurement | VUT 1500 WH-4 L |
|-----------------------------------|------------------------|-----------------|
| Connected air duct size           | mm                     | 315             |
| Speed                             | -                      | 1               |
| Minimum supply voltage            | V                      | 230             |
| Maximum supply voltage            | V                      | 230             |
| Power supply frequency            | Hz                     | 50/60           |
| Rated power                       | W                      | 980             |
| Unit current                      | А                      | 4.3             |
| Maximum airflow                   | m³/h                   | 1700            |
| Sound pressure level LpA at 3 m   | dB(A)                  | 49              |
| Heat recovery efficiency, max     | %                      | 77              |
| Heat exchanger type               | -                      | Cross flow      |
| Heat exchanger material           | -                      | Polystyrene     |
| Weight                            | kg                     | 88              |
| Extract filter                    | -                      | G4              |
| Supply filter                     | -                      | G4              |
| Transported air temperature (max) | °C                     | 40              |
| Transported air temperature (min) | °C                     | -25             |
| Ambient air temperature min       | °C                     | 1               |
| Ambient air temperature max       | °C                     | 40              |
| Ambient air humidity max          | %                      | 80              |
| Ingress protection rating         | -                      | IP22            |