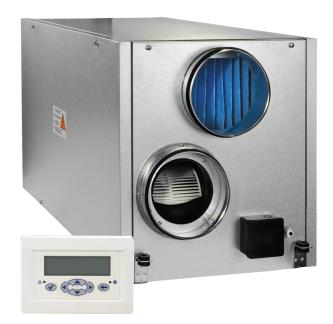

# **VUT 350 EH**

Air handling units in sound-proof and heat-insulated casing with electric heater

• Power of electrical reheater: 3000

• Maximum airflow: 350

• Sound pressure level LpA at 3 m: 45

• Heat exchanger type: Cross flow

Fleat exchanger type: Cr
Extract filter: G4
Supply filter: G4
Sound insulation
Motor type: AC
Reheater: Electric
Control: Remote Control

• Casing material: Galvanized steel

|                                   | Unit of measurement | VUT 350 EH  |
|-----------------------------------|---------------------|-------------|
| Connected air duct size           | mm                  | 125         |
| Speed                             | -                   | 1           |
| Minimum supply voltage            | V                   | 230         |
| Maximum supply voltage            | V                   | 230         |
| Power supply frequency            | Hz                  | 50/60       |
| Rated power                       | W                   | 260         |
| Power of electrical reheater      | W                   | 3000        |
| Unit current                      | А                   | 14.2        |
| Maximum airflow                   | m³/h                | 350         |
| Sound pressure level LpA at 3 m   | dB(A)               | 45          |
| Heat recovery efficiency, max     | %                   | 78          |
| Heat exchanger type               | -                   | Cross flow  |
| Heat exchanger material           | -                   | Polystyrene |
| Weight                            | kg                  | 45          |
| Extract filter                    | -                   | G4          |
| Supply filter                     | -                   | G4          |
| Transported air temperature (max) | °C                  | 40          |
| Transported air temperature (min) | °C                  | -25         |
| ambient air temperature min       | °C                  | 1           |
| ambient air temperature max       | °C                  | 40          |
| ambient air humidity max          | %                   | 80          |