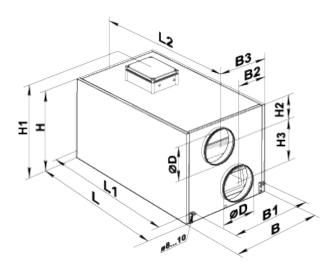

## **Dimensions**

| ØD  | В   | B1  | B2  | В3  | Н   | H2  | Н3  | L   | L1  | L2   |
|-----|-----|-----|-----|-----|-----|-----|-----|-----|-----|------|
| 124 | 497 | 403 | 248 | 348 | 554 | 111 | 230 | 954 | 996 | 1054 |