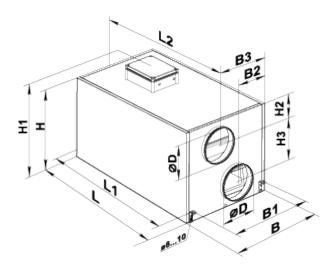

## **Dimensions**

| ØD  | В   | B1  | B2  | В3  | Н   | H2  | Н3  | L   | L1  | L2   |
|-----|-----|-----|-----|-----|-----|-----|-----|-----|-----|------|
| 149 | 497 | 403 | 248 | 348 | 554 | 111 | 230 | 954 | 996 | 1054 |