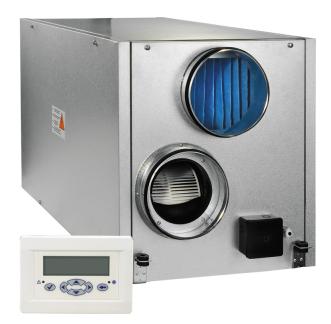

# **VUT 500 EH**

Air handling units in sound-proof and heat-insulated casing with electric heater

• Power of electrical reheater: 3000

• Maximum airflow: 500

• Sound pressure level LpA at 3 m: 47

• Heat exchanger type: Cross flow Extract filter: G4
Supply filter: G4
Sound insulation
Motor type: AC
Reheater: Electric

• Control: Remote Control

• Casing material: Galvanized steel

|                                   | Unit of measurement | VUT 500 EH  |
|-----------------------------------|---------------------|-------------|
| Connected air duct size           | mm                  | 249         |
| Speed                             | -                   | 1           |
| Minimum supply voltage            | V                   | 230         |
| Maximum supply voltage            | V                   | 230         |
| Power supply frequency            | Hz                  | 50/60       |
| Rated power                       | W                   | 300         |
| Power of electrical reheater      | W                   | 3000        |
| Unit current                      | А                   | 14.3        |
| Maximum airflow                   | m³/h                | 500         |
| Sound pressure level LpA at 3 m   | dB(A)               | 47          |
| Heat recovery efficiency, max     | %                   | 88          |
| Heat exchanger type               | -                   | Cross flow  |
| Heat exchanger material           | -                   | Polystyrene |
| Weight                            | kg                  | 49          |
| Extract filter                    | -                   | G4          |
| Supply filter                     | -                   | G4          |
| Transported air temperature (max) | °C                  | 40          |
| Transported air temperature (min) | °C                  | -25         |
| ambient air temperature min       | °C                  | 1           |
| ambient air temperature max       | °C                  | 40          |
| ambient air humidity max          | %                   | 80          |