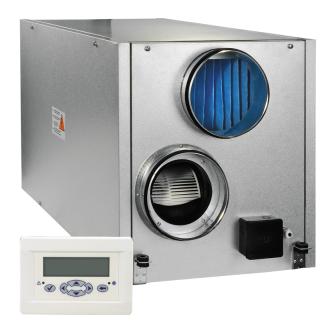

# **VUT 530 EH**

Air handling units in sound-proof and heat-insulated casing with electric heater

• Power of electrical reheater: 4000

• Maximum airflow: 530

• Sound pressure level LpA at 3 m: 47

• Heat exchanger type: Cross flow

Fleat exchanger type: Cr
Extract filter: G4
Supply filter: G4
Sound insulation
Motor type: AC
Reheater: Electric
Control: Remote Control

• Casing material: Galvanized steel

|                                   | Unit of measurement | VUT 530 EH  |
|-----------------------------------|---------------------|-------------|
| Connected air duct size           | mm                  | 249         |
| Speed                             | -                   | 1           |
| Minimum supply voltage            | V                   | 230         |
| Maximum supply voltage            | V                   | 230         |
| Power supply frequency            | Hz                  | 50/60       |
| Rated power                       | W                   | 300         |
| Power of electrical reheater      | W                   | 4000        |
| Unit current                      | А                   | 18.7        |
| Maximum airflow                   | m³/h                | 530         |
| Sound pressure level LpA at 3 m   | dB(A)               | 47          |
| Heat recovery efficiency, max     | %                   | 88          |
| Heat exchanger type               | -                   | Cross flow  |
| Heat exchanger material           | -                   | Polystyrene |
| Weight                            | kg                  | 49          |
| Extract filter                    | -                   | G4          |
| Supply filter                     | -                   | G4          |
| Transported air temperature (max) | °C                  | 40          |
| Transported air temperature (min) | °C                  | -25         |
| ambient air temperature min       | °C                  | 1           |
| ambient air temperature max       | °C                  | 40          |
| ambient air humidity max          | %                   | 80          |