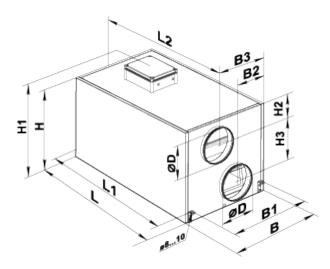

## **Dimensions**

| ØD  | В   | B1  | В2  | В3  | н   | H2  | НЗ  | L   | L1  | L2   |
|-----|-----|-----|-----|-----|-----|-----|-----|-----|-----|------|
| 159 | 497 | 403 | 248 | 348 | 554 | 111 | 230 | 954 | 996 | 1054 |