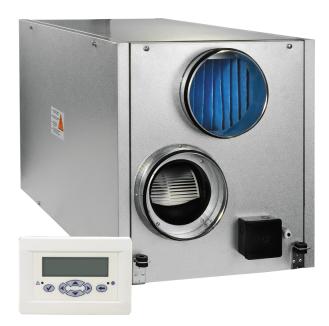

# **VUT 600 EH**

Air handling units in sound-proof and heat-insulated casing with electric heater

• Power of electrical reheater: 4000

• Maximum airflow: 600

• Sound pressure level LpA at 3 m: 48

• Heat exchanger type: Cross flow

Fleat exchanger type: Cr
Extract filter: G4
Supply filter: G4
Sound insulation
Motor type: AC
Reheater: Electric
Control: Remote Control

• Casing material: Galvanized steel

|                                   | Unit of measurement | VUT 600 EH  |
|-----------------------------------|---------------------|-------------|
| Connected air duct size           | mm                  | 249         |
| Speed                             | -                   | 1           |
| Minimum supply voltage            | V                   | 230         |
| Maximum supply voltage            | V                   | 230         |
| Power supply frequency            | Hz                  | 50/60       |
| Rated power                       | W                   | 390         |
| Power of electrical reheater      | W                   | 4000        |
| Unit current                      | А                   | 19.1        |
| Maximum airflow                   | m³/h                | 600         |
| Sound pressure level LpA at 3 m   | dB(A)               | 48          |
| Heat recovery efficiency, max     | %                   | 85          |
| Heat exchanger type               | -                   | Cross flow  |
| Heat exchanger material           | -                   | Polystyrene |
| Weight                            | kg                  | 54          |
| Extract filter                    | -                   | G4          |
| Supply filter                     | -                   | G4          |
| Transported air temperature (max) | °C                  | 40          |
| Transported air temperature (min) | °C                  | -25         |
| Ambient air temperature min       | °C                  | 1           |
| Ambient air temperature max       | °C                  | 40          |
| Ambient air humidity max          | %                   | 80          |

| Ingress protection rating              | - | IP22 |
|----------------------------------------|---|------|
| Ingress protection rating of the drive | - | IP44 |