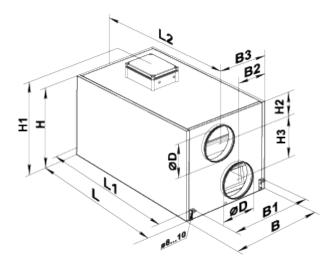

# **Dimensions**

| ØD  | В   | B1  | B2  | В3  | н   | H2  | Н3  | L   | L1  | L2   |
|-----|-----|-----|-----|-----|-----|-----|-----|-----|-----|------|
| 199 | 497 | 403 | 248 | 348 | 554 | 111 | 230 | 954 | 996 | 1054 |