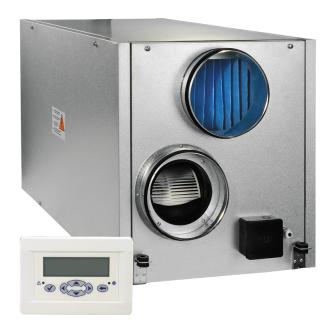

# **VUT 800 EH**

Air handling units in sound-proof and heat-insulated casing with electric heater

• Power of electrical reheater: 9000

• Maximum airflow: 800

• Sound pressure level LpA at 3 m: 48

• Heat exchanger type: Cross flow

Fleat exchanger type: Cr
Extract filter: G4
Supply filter: G4
Sound insulation
Motor type: AC
Reheater: Electric
Control: Remote Control

• Casing material: Galvanized steel

|                                   | Unit of measurement | VUT 800 EH  |
|-----------------------------------|---------------------|-------------|
| Connected air duct size           | mm                  | 249         |
| Speed                             | -                   | 1           |
| Minimum supply voltage            | V                   | 230         |
| Maximum supply voltage            | V                   | 230         |
| Power supply frequency            | Hz                  | 50/60       |
| Rated power                       | W                   | 490         |
| Power of electrical reheater      | W                   | 9000        |
| Unit current                      | A                   | 15.16       |
| Maximum airflow                   | m³/h                | 800         |
| Sound pressure level LpA at 3 m   | dB(A)               | 48          |
| Heat recovery efficiency, max     | %                   | 78          |
| Heat exchanger type               | -                   | Cross flow  |
| Heat exchanger material           | -                   | Polystyrene |
| Weight                            | kg                  | 85          |
| Extract filter                    | -                   | G4          |
| Supply filter                     | -                   | G4          |
| Transported air temperature (max) | °C                  | 40          |
| Transported air temperature (min) | °C                  | -25         |
| ambient air temperature min       | °C                  | 1           |
| ambient air temperature max       | °C                  | 40          |
| ambient air humidity max          | %                   | 80          |

| Ingress protection rating | _ | IP22 |  |
|---------------------------|---|------|--|
|                           |   |      |  |