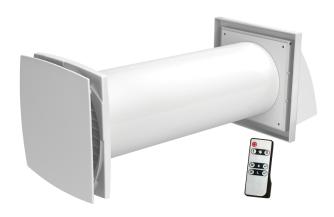

## Series Solo RA1-35 R **V.2**

Single-room HRV units with ceramic heat exchanger and humidity sensor

• Heat recovery efficiency: 85

Filter: G3Motor type: ECControl: Remote Control Casing material: PlasticHumidity sensor