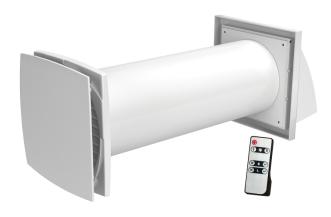

## Series Solo RA1-35 R V.2

The Solo ventilator is the most suitable solution for utility rooms, closets, and cloakrooms. Low power consumption will save electricity by providing clean and fresh air to any room with area of up to 25 m2. The area is approximate and depends on the ventilation standards in your country and the model of the ventilator

• Heat recovery efficiency: 85

• Filter: G3

• Motor type: EC

Control: Remote ControlCasing material: Plastic

• Humidity sensor

| Lineup              | Sound pressure level LpA at 3 m, dB(A) |
|---------------------|----------------------------------------|
| Solo RA1-35-9 R V.2 | 26                                     |
| Solo RA1-50-9 R V.2 | 29                                     |
| Solo RA1-60-9 R V.2 | 29                                     |