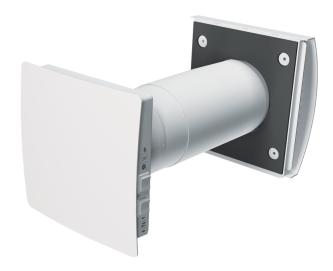

## Series TwinFresh Comfo The TwinFresh Comfo RA1-25-14 user-friendly ventilator is the most suitable solution for small **RA1-25**

The TwinFresh Comfo RA1-25-14 user-friendly rooms. Supply of clean and fresh air 24 hours a day

Heat exchanger type: RegenerativeFilter: G3

 Sound insulation • Motor type: EC

• Control: Remote Control • Casing material: Plastic • Humidity sensor: Built-in

| Lineup                 | Sound pressure level LpA at 3 m, dB(A) | Heat exchanger type |
|------------------------|----------------------------------------|---------------------|
| TwinFresh Comfo RA1-25 | 33                                     | Regenerative        |