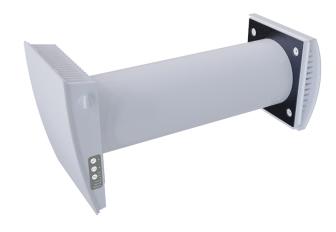

## Series TwinFresh Style Wi-Fi

Style WiFi is an up-to-date and efficient solution to create a comfortable indoor climate and air exchange in refurbished premises, recently settled houses or renovated flats

• Heat recovery efficiency: 90

• Heat exchanger type: Regenerative

• Filter: G3 (G4 F7 опційно)

Sound insulationMotor type: EC

• Control: Smartphone

• Casing material: Plastic

Humidity sensor

| Lineup                      | Sound pressure level LpA at 3 m, dB(A) | Heat exchanger type |
|-----------------------------|----------------------------------------|---------------------|
| TwinFresh Style Frost Wi-Fi | 26                                     | Regenerative        |
| TwinFresh Style Wi-Fi       | 26                                     | Regenerative        |