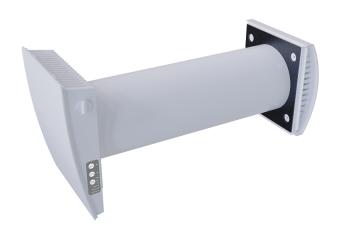

## Series TwinFresh Style

Style is a modern and efficient solution to ensure comfortable microclimate within a room and required air exchange in the renovated rooms, new, just-settled buildings or reconstructed apartments

Heat exchanger type: Regenerative
 Filter: G3 (G4 F7 optional), G3 (G4 F7 опционально)

Sound insulationMotor type: EC

Control: Built-in control panel
Casing material: Plastic
Humidity sensor: Optional
Heat recovery efficiency: 90