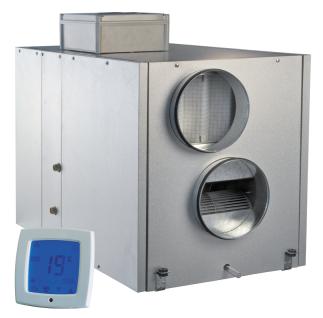

## Series **VUT WH**

Air handling units in sound-proof and heat-insulated casing with water heater

- Heat exchanger type: Cross flow
  Sound insulation
  Motor type: AC
  Reheater: Water
  Control Dependence on the last of the

- Control: Remote Control
- Casing material: Galvanized steel

| Lineup       | Connected<br>air duct<br>size, mm | Speed | Maximum<br>supply<br>voltage,<br>V | Rated<br>power,<br>W | Maximum<br>airflow,<br>m³/h | Sound<br>pressure<br>level<br>LpA at 3<br>m, dB(A) | Heat<br>exchanger<br>material | Extract<br>filter | Supply<br>filter | Service<br>side | Control<br>system | Frost<br>protection | Reheater |
|--------------|-----------------------------------|-------|------------------------------------|----------------------|-----------------------------|----------------------------------------------------|-------------------------------|-------------------|------------------|-----------------|-------------------|---------------------|----------|
| VUT 800 WH-4 | 249                               | 1     | 230                                | 490                  | 780                         | 48                                                 | Polystyrene                   | G4                | G4               | Right           | A13               | Supply fan          | Water    |