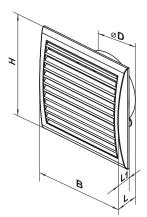

# Overall dimensions

| M = d = l     | Dimensions [mm] |     |     |    |    |  |
|---------------|-----------------|-----|-----|----|----|--|
| Model         | ØD              | В   | Н   | L  | L1 |  |
| VENTS 125 IFT | 125             | 193 | 188 | 67 | 18 |  |