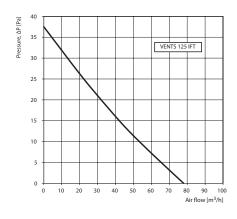

### Motor

- Reliable motor with low energy demand.
- Designed for continuous operation and requires no maintenance.
- The motor is equipped with overheating protection for 72 hours.

### Control

#### Manual:

- The fan is controlled by a room light switch.
- It is not included in the delivery.

#### **Automatic:**

- Speed control with a an electronic control unit BU-1-60, refer to the Electric accessories.
- The control unit is available upon separate

### Mounting features

- The fan is mounted directly into the ventilation shaft.
- Flexible duct connection is recommended in case of the remote ventilation shaft location.
- The air duct is connected to the fan exhaust flange through a clamp.
- Fixing to wall with screws.
- Suitable for ceiling mounting.

## Aerodynamic characteristics



# Overall dimensions



| M = d = l     | Dimensions [mm] |     |     |    |    |  |
|---------------|-----------------|-----|-----|----|----|--|
| Model         | ØD              | В   | Н   | L  | L1 |  |
| VENTS 125 IFT | 125             | 193 | 188 | 67 | 18 |  |

# Technical data

| Model         | Frequency<br>[Hz] | Voltage [V] | Power<br>Consumption<br>[W] | Current<br>[A] | R.p.m. | Maximum air<br>flow [m³/h] | Sound Pressure<br>Level at 3 m [dBA] | Weight<br>[kg] | IP   |
|---------------|-------------------|-------------|-----------------------------|----------------|--------|----------------------------|--------------------------------------|----------------|------|
| VENTS 125 IFT | 50/60             | 220         | 5                           | 0.049          | 2200   | 78