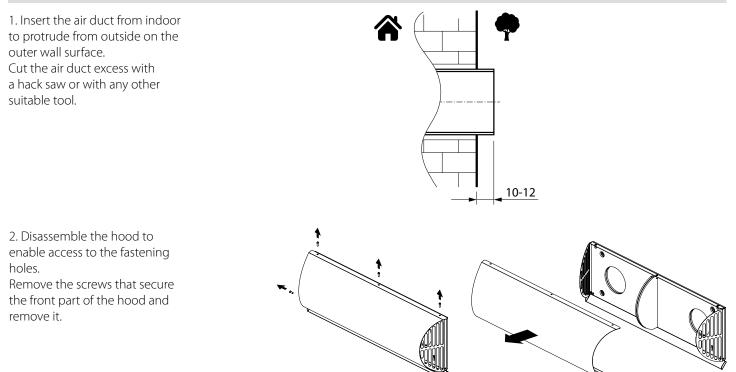

### **INSTALLATION**

3. Mark the mounting holes using the back part of the ventilation hood. Drill 4 holes for 6x40 dowels to a depth of 50 mm.

4. Insert the supplied expansion anchors 6x40 into the holes. Fix the back part of the hood on the wall using the supplied screws 4x40.