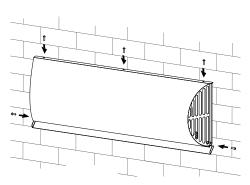

| ØD  | Α   | A1  | A2  | В   | B1  | н   | H1  |
| MK Micra 110 | 4.8             | 100 | 518 | 400 | 270 | 107 | 500 | 230 | 150 |

## **DELIVERY SET**

| Name                          | Number |
|-------------------------------|--------|
| Cardboard template            | 1 pc.  |
| Plastic air ducts             | 2 pcs. |
| Supply and exhaust outer hood | 1 pc.  |
| Installation instruction      | 1 pc.  |

### **INSTALLATION**





3. Mark the mounting holes using the back part of the ventilation hood. Drill 4 holes for 6x40 dowels to a depth of 50 mm.



4. Insert the supplied expansion anchors 6x40 into the holes. Fix the back part of the hood on the wall using the supplied screws 4x40.





5. Place the front part of the hood on the back part and secure with screws.