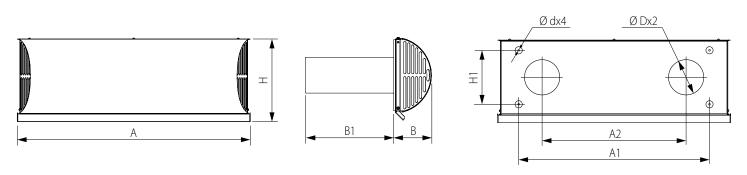

#### **OUTLINE DRAWING**

| Model        | Dimensions [mm] |     |     |     |     |     |     |     |     |
|--------------|-----------------|-----|-----|-----|-----|-----|-----|-----|-----|
| wodel        | Ød              | ØD  | Α   | A1  | A2  | В   | B1  | н   | H1  |
| MK Micra 110 | 4.8             | 100 | 518 | 400 | 270 | 107 | 500 | 230 | 150 |