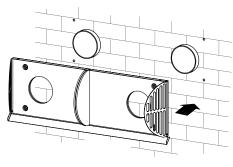

--------------|-----|-----|-----|-----|-----|-----|-----|-----|
| wodel        | Ød              | ØD  | Α   | A1  | A2  | В   | B1  | н   | H1  |
| MK Micra 110 | 4.8             | 100 | 518 | 400 | 270 | 107 | 500 | 230 | 150 |

## **DELIVERY SET**

| Name                          | Number |
|-------------------------------|--------|
| Cardboard template            | 1 pc.  |
| Plastic air ducts             | 2 pcs. |
| Supply and exhaust outer hood | 1 pc.  |
| Installation instruction      | 1 pc.  |

### **INSTALLATION**





3. Mark the mounting holes using the back part of the ventilation hood. Drill 4 holes for 6x40 dowels to a depth of 50 mm.



4. Insert the supplied expansion anchors 6x40 into the holes. Fix the back part of the hood on the wall using the supplied screws 4x40.





5. Place the front part of the hood on the back part and secure with screws.