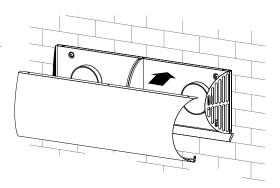

d              | ØD  | Α   | A1  | A2  | В   | B1  | н   | H1  |
| MK Micra 110 | 4.8             | 100 | 518 | 400 | 270 | 107 | 500 | 230 | 150 |

## **DELIVERY SET**

| Name                          | Number |
|-------------------------------|--------|
| Cardboard template            | 1 pc.  |
| Plastic air ducts             | 2 pcs. |
| Supply and exhaust outer hood | 1 pc.  |
| Installation instruction      | 1 pc.  |

### **INSTALLATION**





3. Mark the mounting holes using the back part of the ventilation hood. Drill 4 holes for 6x40 dowels to a depth of 50 mm.



4. Insert the supplied expansion anchors 6x40 into the holes. Fix the back part of the hood on the wall using the supplied screws 4x40.





5. Place the front part of the hood on the back part and secure with screws.