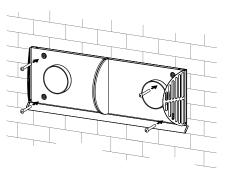

### **INSTALLATION**

3. Mark the mounting holes using the back part of the ventilation hood. Drill 4 holes for 6x40 dowels to a depth of 50 mm.

4. Insert the supplied expansion anchors 6x40 into the holes. Fix the back part of the hood on the wall using the supplied screws 4x40.