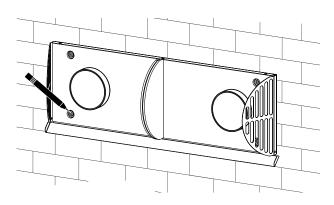

### **INSTALLATION**

3. Mark the mounting holes using the back part of the ventilation hood. Drill 4 holes for 6x40 dowels to a depth of 50 mm.

4. Insert the supplied expansion anchors 6x40 into the holes. Fix the back part of the hood on the wall using the supplied screws 4x40.