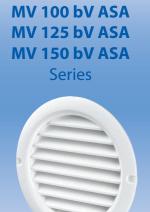

### MV 100 bV ASA, MV 125 bV ASA, MV 150 bV ASA - round grilles with a flange (bV)

• Fitted with a round connecting flange for mounting to Ø 100 mm (MV 100 bV ASA), Ø 125 mm (MV 125 bV ASA) or Ø 150 mm (MV 150 bV ASA) air ducts.

 MV 100 bVs ASA, MV 125 bVs ASA, MV 150 bVs ASA – models with a protecting insect screen.