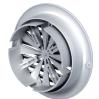

## MV 100 bVR ASA - models with a round flange and air flow regulator (bVR)

- Fitted with a round connecting flange for mounting to Ø 100 mm.
- Equipped with a movable flap for air flow regulation with a slider.
- MV 100 bVRs ASA with a protecting insect screen.

## MV 125 bVRD ASA, MV 150 bVRD ASA – models with air flow regulator and four-element connecting flange (bVRD)

- Equipped with four-element connecting flange with adjustable diameter for connection to
- Ø 100-125 mm (**MV 125 bVRD ASA**) and Ø 100-150 mm (**MV 150 bVRD ASA**) round air ducts.
- Equipped with a movable flap for air flow regulation with a slider.