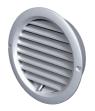

### MV 100 bV ASA, MV 125 bV ASA, MV 150 bV ASA - round grilles with a flange (bV)

• Fitted with a round connecting flange for mounting to Ø 100 mm (MV 100 bV ASA), Ø 125 mm (MV 125 bV ASA) or Ø 150 mm (MV 150 bV ASA) air ducts.

 MV 100 bVs ASA, MV 125 bVs ASA, MV 150 bVs ASA – models with a protecting insect screen.