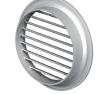

## MV 100 bVR ASA - models with a round flange and air flow regulator (bVR)

- Fitted with a round connecting flange for mounting to Ø 100 mm.
- Equipped with a movable flap for air flow regulation with a slider.
- MV 100 bVRs ASA with a protecting insect screen.

## Overall dimensions

| Model           | Dimensions [mm] |     |         |     |                             |          |
|-----------------|-----------------|-----|---------|-----|-----------------------------|----------|
|                 | L               | В   | D1      | D   | Air pass, [m <sup>2</sup> ] | Fig. no. |
| MV 100 bV ASA   | 29              | 118 | 100     | 128 | 0.004                       | 1, 2     |
| MV 100 bVR ASA  | 29              | 118 | 100     | 128 | 0.005                       | 1, 3     |
| MV 125 bV ASA   | 29              | 148 | 125     | 160 | 0.0065                      | 1, 2     |
| MV 125 bVRD ASA | 45              | 148 | 100-125 | 160 | 0.005                       | 1, 4     |
| MV 150 bV ASA   | 29              | 176 | 150     | 200 | 0.01                        | 1, 2     |
| MV 150 bVRD ASA | 45              | 176 | 100-150 | 200 | 0.005                       | 1, 4     |