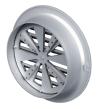

## MV 100 bVR ASA - models with a round flange and air flow regulator (bVR)

- Fitted with a round connecting flange for mounting to Ø 100 mm.
- Equipped with a movable flap for air flow regulation with a slider.
- MV 100 bVRs ASA with a protecting insect screen.

## MV 125 bVRD ASA, MV 150 bVRD ASA – models with air flow regulator and four-element connecting flange (bVRD)

- Equipped with four-element connecting flange with adjustable diameter for connection to
- Ø 100-125 mm (**MV 125 bVRD ASA**) and Ø 100-150 mm (**MV 150 bVRD ASA**) round air ducts.
- Equipped with a movable flap for air flow regulation with a slider.