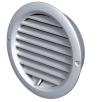

## MV 125 bVRD ASA, MV 150 bVRD ASA – models with air flow regulator and four-element connecting flange (bVRD)

- Equipped with four-element connecting flange with adjustable diameter for connection to
- Ø 100-125 mm (**MV 125 bVRD ASA**) and Ø 100-150 mm (**MV 150 bVRD ASA**) round air ducts.
- Equipped with a movable flap for air flow regulation with a slider.

## Overall dimensions

| Model           | Dimensions [mm] |     |         |     |                             |          |
|-----------------|-----------------|-----|---------|-----|-----------------------------|----------|
|                 | L               | В   | D1      | D   | Air pass, [m <sup>2</sup> ] | Fig. no. |
| MV 100 bV ASA   | 29              | 118 | 100     | 128 | 0.004                       | 1, 2     |
| MV 100 bVR ASA  | 29              | 118 | 100     | 128 | 0.005                       | 1, 3     |
| MV 125 bV ASA   | 29              | 148 | 125     | 160 | 0.0065                      | 1, 2     |
| MV 125 bVRD ASA | 45              | 148 | 100-125 | 160 | 0.005                       | 1, 4     |
| MV 150 bV ASA   | 29              | 176 | 150     | 200 | 0.01                        | 1, 2     |
| MV 150 bVRD ASA | 45              | 176 | 100-150 | 200 | 0.005                       | 1, 4     |