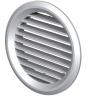

### MV 100 bV ASA, MV 125 bV ASA, MV 150 bV ASA - round grilles with a flange (bV)

• Fitted with a round connecting flange for mounting to Ø 100 mm (MV 100 bV ASA), Ø 125 mm (MV 125 bV ASA) or Ø 150 mm (MV 150 bV ASA) air ducts.

 MV 100 bVs ASA, MV 125 bVs ASA, MV 150 bVs ASA – models with a protecting insect screen.

## Overall dimensions

| Model           | Dimensions [mm] |     |         |     |                             |          |
|-----------------|-----------------|-----|---------|-----|-----------------------------|----------|
|                 | L               | В   | D1      | D   | Air pass, [m <sup>2</sup> ] | Fig. no. |
| MV 100 bV ASA   | 29              | 118 | 100     | 128 | 0.004                       | 1, 2     |
| MV 100 bVR ASA  | 29              | 118 | 100     | 128 | 0.005                       | 1, 3     |
| MV 125 bV ASA   | 29              | 148 | 125     | 160 | 0.0065                      | 1, 2     |
| MV 125 bVRD ASA | 45              | 148 | 100-125 | 160 | 0.005                       | 1, 4     |
| MV 150 bV ASA   | 29              | 176 | 150     | 200 | 0.01                        | 1, 2     |
| MV 150 bVRD ASA | 45              | 176 | 100-150 | 200 | 0.005                       | 1, 4     |