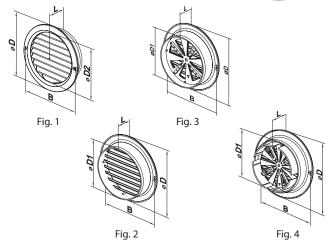

## Overall dimensions

| Model           | Dimensions [mm] |     |         |     |                             |          |
|-----------------|-----------------|-----|---------|-----|-----------------------------|----------|
|                 | L               | В   | D1      | D   | Air pass, [m <sup>2</sup> ] | Fig. no. |
| MV 100 bV ASA   | 29              | 118 | 100     | 128 | 0.004                       | 1, 2     |
| MV 100 bVR ASA  | 29              | 118 | 100     | 128 | 0.005                       | 1, 3     |
| MV 125 bV ASA   | 29              | 148 | 125     | 160 | 0.0065                      | 1, 2     |
| MV 125 bVRD ASA | 45              | 148 | 100-125 | 160 | 0.005                       | 1, 4     |
| MV 150 bV ASA   | 29              | 176 | 150     | 200 | 0.01                        | 1, 2     |
| MV 150 bVRD ASA | 45              | 176 | 100-150 | 200 | 0.005                       | 1, 4     |