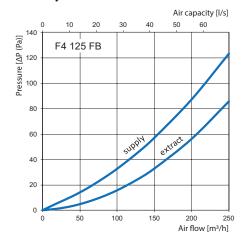

h a flange for connection to ceiling plenums.
- The diffuser grille is removable for cleaning both the diffuser and the plenum with channels.
- Can be equipped with a 07125 throttle F4 125 FBR modification.

## Modifications

• The F4 125 FBR modification additionally includes a R 125 F4 throttle to control the air flow through the diffuser. The airflow regulator is made of recycled polyurethane foam and is protected from dirt on one side by a foil layer.







• The diffuser can be optionally equipped with Design Concept decorative panels for decorative design of the ventilation openings.

#### Overall dimensions

| Model     | ØD  | В   | L  |
|-----------|-----|-----|----|
| F4 125 FB | 124 | 165 | 88 |
|           |     |     |    |

Dimensions [mm]

#### Aerodynamic characteristics



#### Throttle round R 125 F4

Throttle resistance depending on the number of removed control inserts



# Compatible panels



FP 180 Plain







FP 180 Plain metallic



FP 180 Plain wing



FPB 180/125 Disk



FP 180 Aqua



FP 180 Mars



FP 180 Mystery



FPB 180/125 Glas-1



FPB 180/125 Glas-1 red



FPB 180/125 Glas-1 black



FP 180 Plain chrome



FP 180 Plain alumat