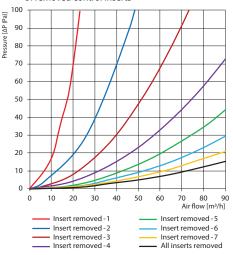

#### Throttle round R 125 F4

Throttle resistance depending on the number of removed control inserts