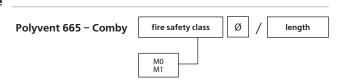

# **Polyvent 665-Comby** series

Flexible non-insulated air ducts with steel wire frame covered with aluminium foil and polyether

# Features

Versus PVC foil air ducts:

- High temperature resistance;
- non-flammable internal layer, fire safety class M0 (up to 250 °C) or M1 (up to 150 °C).

Versus aluminium foil air ducts:

- High rupture resistance;
- better protection against outside mechanical impact;
- airtight, expansion- and deformation resist-

#### Technical data

| ltem                             | Polyvent 665-Comby                                                                                           |
|----------------------------------|--------------------------------------------------------------------------------------------------------------|
| Range of sizes [mm]              | Ø 102.127; 152;                                                                                              |
| Air duct, internal layer         | Aluminium foil laminated with polyester film incombustible (for M0 model), self-extinguishing (for M1 model) |
| Air duct, external layer         | PVC                                                                                                          |
| Air duct wire                    | steel spring, 0.8-2 mm thick                                                                                 |
| Operating temperature range [°C] | -30 +250 (for M0), -30 +150 (for M1)                                                                         |
| Standard length [m]              | 1; 1.5; 2; 2.5; 3; 6; 10                                                                                     |
| Available lengths (cutting) [m]  | 1; 1.5; 2; 2.5; 3; 6; 10                                                                                     |
| Air speed [m/s]                  | 30                                                                                                           |
| Maximum operating pressure [Pa]  | 3000                                                                                                         |