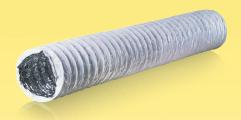

# **Polyvent 665-Comby** series

Flexible non-insulated air ducts with steel wire frame covered with aluminium foil and polyether

## Description

Flexible heavy-duty air duct from multilayer aluminium foil, polyether and PVC with high-carbon steel wire frame.