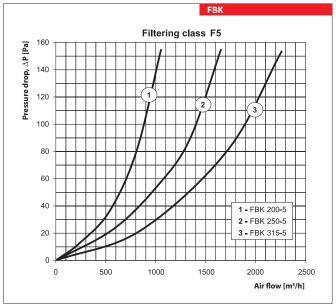

#### Design

The casing is made of galvanized steel. The filtering box has connecting flanges with rubber seals for airtight connection to the air ducts. The swing-out door equipped with lever locks provides easy and quick access to the replaceable filtering element. The filtering element is made of non-woven fabric from synthetic fibers and is fixed on the galvanized steel frame. The filters are available in G4, F5, F7 filtering class.