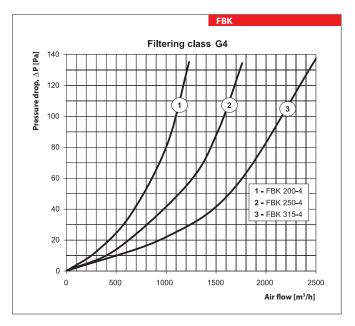

#### Design

The casing is made of galvanized steel. The filtering box has connecting flanges with rubber seals for airtight connection to the air ducts. The swing-out door equipped with lever locks provides easy and quick access to the replaceable filtering element. The filtering element is made of non-woven fabric from synthetic fibers and is fixed on the galvanized steel frame. The filters are available in G4, F5, F7 filtering class.