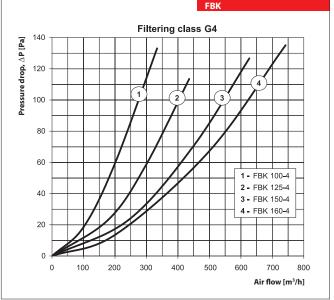

#### Design

The casing is made of galvanized steel. The filtering box has connecting flanges with rubber seals for airtight connection to the air ducts. The swing-out door equipped with lever locks provides easy and quick access to the replaceable filtering element. The filtering element is made of non-woven fabric from synthetic fibers and is fixed on the galvanized steel frame. The filters are available in G4, F5, F7 filtering class.