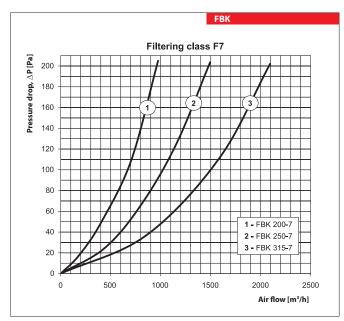

#### Design

The casing is made of galvanized steel. The filtering box has connecting flanges with rubber seals for airtight connection to the air ducts. The swing-out door equipped with lever locks provides easy and quick access to the replaceable filtering element. The filtering element is made of non-woven fabric from synthetic fibers and is fixed on the galvanized steel frame. The filters are available in G4, F5, F7 filtering class.