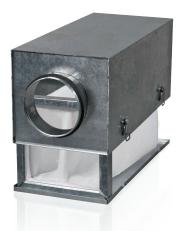

# Applications

Pocket type air filters are applied for supply air and sometimes extract air purification in round duct ventilating and conditioning systems. Designed for protection of the air ducts, heat exchangers, control equipment and other ventilating equipment against dusting. The filters minimize wall and ceiling pollution near the air diffuser. Coarse filters can be used as first stage purification filters before more efficient filters.

#### Design

The casing is made of galvanized steel. The filtering box has connecting flanges with rubber seals for airtight connection to the air ducts. The swing-out door equipped with lever locks provides easy and quick access to the replaceable filtering element. The filtering element is made of non-woven fabric from synthetic fibers and is fixed on the galvanized steel frame. The filters are available in G4, F5, F7 filtering class.