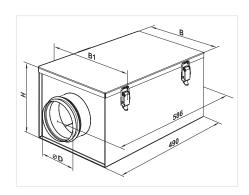

#### **Overall dimensions**

| Туре    | Dimensions [mm] |     |     |     | Weight |
|---------|-----------------|-----|-----|-----|--------|
|         | ØD              | В   | B1  | Н   | [kg]   |
| FBK 100 | 99              | 210 | 230 | 170 | 2.41   |
| FBK 125 | 124             | 220 | 240 | 206 | 2.69   |
| FBK 150 | 149             | 270 | 290 | 236 | 3.20   |
| FBK 160 | 159             | 270 | 290 | 236 | 3.26   |
| FBK 200 | 199             | 320 | 340 | 276 | 3.76   |
| FBK 250 | 249             | 370 | 390 | 326 | 4.39   |
| FBK 315 | 314             | 430 | 450 | 390 | 5.17   |