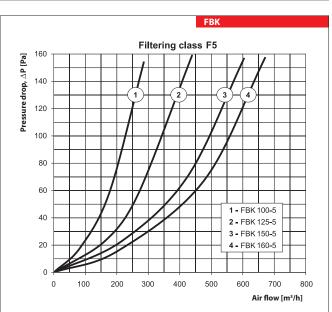

#### Design

The casing is made of galvanized steel. The filtering box has connecting flanges with rubber seals for airtight connection to the air ducts. The swing-out door equipped with lever locks provides easy and quick access to the replaceable filtering element. The filtering element is made of non-woven fabric from synthetic fibers and is fixed on the galvanized steel frame. The filters are available in G4, F5, F7 filtering class.