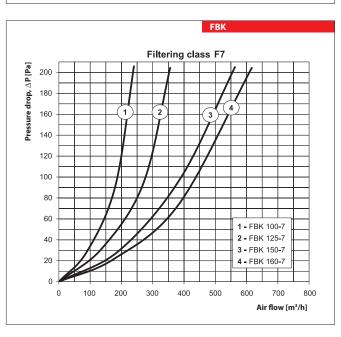

#### Design

The casing is made of galvanized steel. The filtering box has connecting flanges with rubber seals for airtight connection to the air ducts. The swing-out door equipped with lever locks provides easy and quick access to the replaceable filtering element. The filtering element is made of non-woven fabric from synthetic fibers and is fixed on the galvanized steel frame. The filters are available in G4, F5, F7 filtering class.