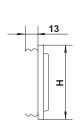

### Overall dimensions

| Model           | Dimensions [mm] |    |     |    |      | Number of | Air mass [ma2] |
|-----------------|-----------------|----|-----|----|------|-----------|----------------|
|                 | L               | Н  | - 1 | h  | Α    | sections  | Air pass, [m²] |
| MVM 250x80/5-3  | 250             | 80 | 236 | 66 | 11.5 | 5         | 0.0055         |
| MVM 475x80/10-3 | 475             | 80 | 461 | 71 | 11.5 | 10        | 0.0103         |