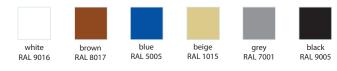

rative ornaments.
- Minimum door leaf thickness for grilles with fixing lugs is 30 mm.

#### Modifications

- MVM... basic steel models with white polymer coating and screw fixing.
- **MVM...s** steel grilles with white polymer coating and a protecting insect screen.
- MVM...K steel grilles with white polymer coating and fixing lugs.
- MVM...s K steel models with white polymer coating, fixing lugs and a protecting insect screen.
- MVM...Zn galvanized steel models with screw fixing.
- MVM...s Zn galvanized steel models with screw fixing and a protecting insect screen.
- MVM...K Zn galvanized steel models with fixing lugs.
- MVM...s K Zn galvanized steel models with fixing lugs and a protecting insect screen.
- MVM... «colour code» colourful polymer painted models.

## Colour modifications



### Overall dimensions

| Model           | Dimensions [mm] |    |     |    |      | Number of | Air mass [ma2] |
|-----------------|-----------------|----|-----|----|------|-----------|----------------|
|                 | L               | Н  | - 1 | h  | Α    | sections  | Air pass, [m²] |
| MVM 250x80/5-3  | 250             | 80 | 236 | 66 | 11.5 | 5         | 0.0055         |
| MVM 475x80/10-3 | 475             | 80 | 461 | 71 | 11.5 | 10        | 0.0103         |