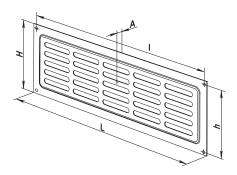

### Overall dimensions

| Model           | Dimensions [mm] |    |     |    |      | Number of | Air mass [ma2] |
|-----------------|-----------------|----|-----|----|------|-----------|----------------|
|                 | L               | Н  | - 1 | h  | Α    | sections  | Air pass, [m²] |
| MVM 250x80/5-3  | 250             | 80 | 236 | 66 | 11.5 | 5         | 0.0055         |
| MVM 475x80/10-3 | 475             | 80 | 461 | 71 | 11.5 | 10        | 0.0103         |