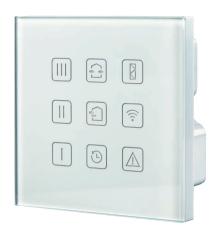

# **KV TwinFresh Expert RW**



#### Application

The KV TwinFresh Expert RW control panels are designed to control TwinFresh Expert RW V.2 single-room ventilators with energy regeneration. The control panel allows to switch between operating modes remotely. Connection between the ventilators and the control panel via Wi-Fi.

#### ■ Technical data

| KV TwinFresh Expert RW        |                            |
|-------------------------------|----------------------------|
| Voltage [V/50 (60) Hz]        | 110-230                    |
| Maximum current [A]           | 0.012                      |
| Cable type                    | 2x0.35 mm <sup>2</sup>     |
| Temperature range [°C]        | +10+45                     |
| Humidity range [%]            | 10-80<br>(no condensation) |
| Casing material               | Plas