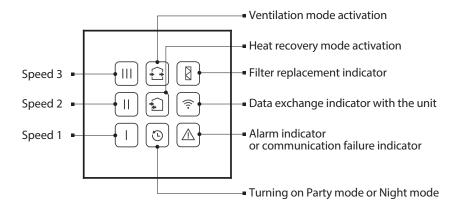

|                            |
| Standard                      | IEEE 802.11 b/g/n          |
| Frequency band [GHz 2.4]      | 2.4                        |
| Transmission power [mW] (dBm) | 100 (+20)                  |
| Network                       | DHCP                       |
| WLAN safety                   | WPA, WPA2                  |
|                               |                            |

#### Overall dimensions



## Installation and connection

The KV TwinFresh Expert RW control panel is suitable both for wall surface and flush mounting. The fan delivery set includes MKV-1 mounting boxes for flush mounting and MKN-5 mounting boxes for surface mounting. The control panel is connected according to the User's manual of the unit.

### Control panel functions