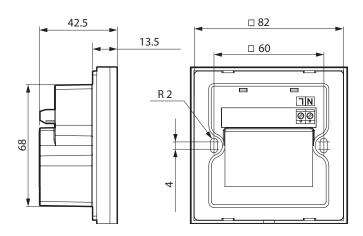

|
| Humidity range [%]            | 10-80<br>(no condensation) |
| Casing material               | Plastic                    |
| Sensor surface material       | Glass                      |
| SEC class                     | IP40                       |
| Weight [g]                    | 190                        |
| Wi-Fi parameters              |                            |
| Standard                      | IEEE 802.11 b/g/n          |
| Frequency band [GHz 2.4]      | 2.4                        |
| Transmission power [mW] (dBm) | 100 (+20)                  |
| Network                       | DHCP                       |
| WLAN safety                   | WPA, WPA2                  |
|                               |                            |

#### Overall dimensions



## Installation and connection

The KV TwinFresh Expert RW control panel is suitable both for wall surface and flush mounting. The fan delivery set includes MKV-1 mounting boxes for flush mounting and MKN-5 mounting boxes for surface mounting. The control panel is connected according to the User's manual of the unit.

### Control panel functions