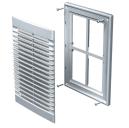

## MV 126 - basic modification

- Screw fixing.
- MV 126 s model with screw fixing and a protecting insect screen. •
- MV 126 M - model with fixing lugs.
- MV 126 Ms model with fixing lugs and a protecting insect screen.

#### Overall dimensions

| Model     | Dimensions [mm] |     |      |    |     |     |         |                             |          |
|-----------|-----------------|-----|------|----|-----|-----|---------|-----------------------------|----------|
|           | Н               | В   | L    | L1 | H1  | B1  | D       | Air pass, [m <sup>2</sup> ] | Fig. no. |
| MV 126    | 251             | 182 | 19.5 | -  | 226 | 157 | -       | 0.018                       | 1, 2     |
| MV 126 VD | 251             | 182 | 19.5 | 45 | 226 | 157 | 100-150 | 0.018                       | 1, 3     |