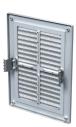

## MV 126 - basic modification

- Screw fixing.
- MV 126 s model with screw fixing and a protecting insect screen. •
- MV 126 M - model with fixing lugs.
- MV 126 Ms model with fixing lugs and a protecting insect screen.

#### Overall dimensions

| Model     | Dimensions [mm] |     |      |    |     |     |         |                             |          |
|-----------|-----------------|-----|------|----|-----|-----|---------|-----------------------------|----------|
|           | Н               | В   | L    | L1 | H1  | B1  | D       | Air pass, [m <sup>2</sup> ] | Fig. no. |
| MV 126    | 251             | 182 | 19.5 | -  | 226 | 157 | -       | 0.018                       | 1, 2     |
| MV 126 VD | 251             | 182 | 19.5 | 45 | 226 | 157 | 100-150 | 0.018                       | 1, 3     |