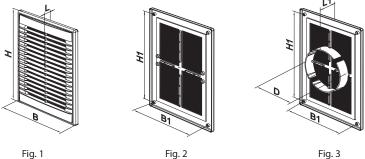

#### Overall dimensions

| Model     | Dimensions [mm] |     |      |    |     |     |         |                             |          |
|-----------|-----------------|-----|------|----|-----|-----|---------|-----------------------------|----------|
|           | Н               | В   | L    | L1 | H1  | B1  | D       | Air pass, [m <sup>2</sup> ] | Fig. no. |
| MV 126    | 251             | 182 | 19.5 | -  | 226 | 157 | -       | 0.018                       | 1, 2     |
| MV 126 VD | 251             | 182 | 19.5 | 45 | 226 | 157 | 100-150 | 0.018                       | 1, 3     |

Fig. 3