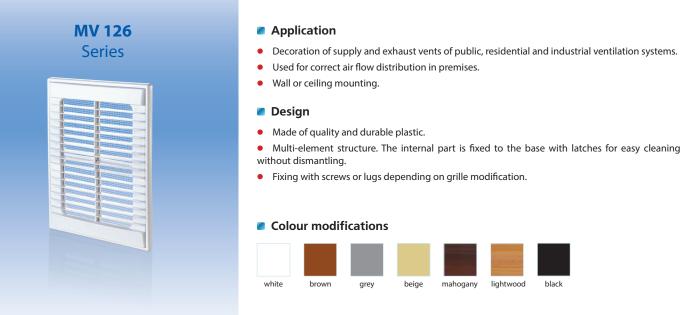

## MV 126 - basic modification

- Screw fixing.
- MV 126 s model with screw fixing and a protecting insect screen. •
- MV 126 M - model with fixing lugs.
- MV 126 Ms model with fixing lugs and a protecting insect screen.

### MV 126 VD – model with four-element connecting flange (VD)

#### Screw fixing. •

- Equipped with four-element connecting flange with adjustable diameter • for connection to Ø 100-150 mm round air duct.
- MV 126 VDs model with screw fixing and a protecting insect screen. •
- MV 126 VDM model with fixing lugs. •
- MV 126 VDMs model with fixing lugs and a protecting insect screen.

#### Overall dimensions

| Model     | Dimensions [mm] |     |      |    |     |     |         |                             |          |
|-----------|-----------------|-----|------|----|-----|-----|---------|-----------------------------|----------|
|           | Н               | В   | L    | L1 | H1  | B1  | D       | Air pass, [m <sup>2</sup> ] | Fig. no. |
| MV 126    | 251             | 182 | 19.5 | -  | 226 | 157 | -       | 0.018                       | 1, 2     |
| MV 126 VD | 251             | 182 | 19.5 | 45 | 226 | 157 | 100-150 | 0.018                       | 1, 3     |