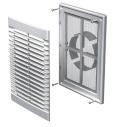

### MV 126 VD – model with four-element connecting flange (VD)

#### Screw fixing. •

- Equipped with four-element connecting flange with adjustable diameter • for connection to Ø 100-150 mm round air duct.
- MV 126 VDs model with screw fixing and a protecting insect screen. •
- MV 126 VDM model with fixing lugs. •
- MV 126 VDMs model with fixing lugs and a protecting insect screen.

#### Overall dimensions

| Model     | Dimensions [mm] |     |      |    |     |     |         |                             |          |
|-----------|-----------------|-----|------|----|-----|-----|---------|-----------------------------|----------|
|           | Н               | В   | L    | L1 | H1  | B1  | D       | Air pass, [m <sup>2</sup> ] | Fig. no. |
| MV 126    | 251             | 182 | 19.5 | -  | 226 | 157 | -       | 0.018                       | 1, 2     |
| MV 126 VD | 251             | 182 | 19.5 | 45 | 226 | 157 | 100-150 | 0.018                       | 1, 3     |

Fig. 3