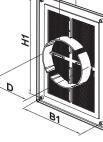

### MV 125 VD – model with four-element connecting flange (VD)

## Screw fixing.

- $\bullet\,$  Equipped with four-element connecting flange with adjustable diameter for connection to Ø 100-150 mm round air duct.
- MV 125 VDS grille model with screw fixing and a protecting insect screen.
- MV 125 VDM grille model with fixing lugs.
- MV 125 VDMs grille model with fixing lugs and a protecting insect screen.

#### Overall dimensions

| Model     | Dimensions [mm] |     |    |    |     |     |         | Air pass, [m <sup>2</sup> ] | Fig. no. |
|-----------|-----------------|-----|----|----|-----|-----|---------|-----------------------------|----------|
|           | Н               | В   | L  | L1 | H1  | B1  | D       | All pass, [III ]            | Fig. no. |
| MV 125    | 251             | 182 | 16 | -  | 226 | 157 | -       | 0.0127                      | 1, 2     |
| MV 125 VD | 251             | 182 | 16 | 41 | 226 | 157 | 100-150 | 0.0127                      | 1, 3     |