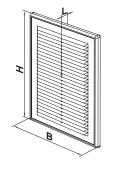

#### Overall dimensions

| Model     | Dimensions [mm] |     |    |    |     |     |         | Air pass, [m <sup>2</sup> ] | Fig. no. |
|-----------|-----------------|-----|----|----|-----|-----|---------|-----------------------------|----------|
|           | Н               | В   | L  | L1 | H1  | B1  | D       | All pass, [III ]            | Fig. no. |
| MV 125    | 251             | 182 | 16 | -  | 226 | 157 | -       | 0.0127                      | 1, 2     |
| MV 125 VD | 251             | 182 | 16 | 41 | 226 | 157 | 100-150 | 0.0127                      | 1, 3     |