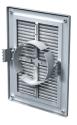

## MV 125 – basic modification

- Screw fixing.
- MV 125 s model with a protecting screen and screw fixing.
- MV 125 M model with fixing lugs.
- MV 125 Ms model with fixing lugs and a protecting insect screen.

#### Overall dimensions

| Model     | Dimensions [mm] |     |    |    |     |     |         | Air pass, [m <sup>2</sup> ] | Fig. no. |
|-----------|-----------------|-----|----|----|-----|-----|---------|-----------------------------|----------|
|           | Н               | В   | L  | L1 | H1  | B1  | D       | All pass, [III ]            | Fig. no. |
| MV 125    | 251             | 182 | 16 | -  | 226 | 157 | -       | 0.0127                      | 1, 2     |
| MV 125 VD | 251             | 182 | 16 | 41 | 226 | 157 | 100-150 | 0.0127                      | 1, 3     |