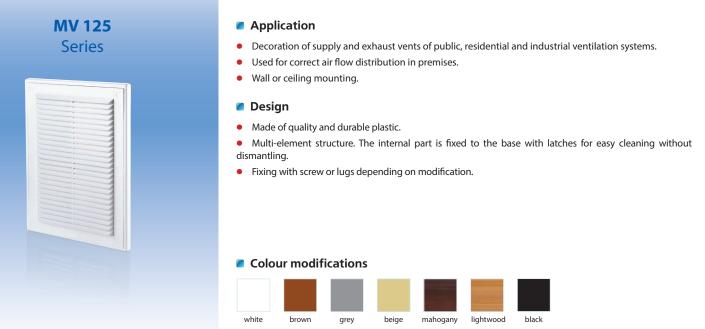

## MV 125 – basic modification

- Screw fixing.
- MV 125 s model with a protecting screen and screw fixing.
- MV 125 M model with fixing lugs.
- MV 125 Ms model with fixing lugs and a protecting insect screen.

#### Overall dimensions

| Model     | Dimensions [mm] |     |    |    |     |     |         | Air pass, [m <sup>2</sup> ] | Fig. no. |
|-----------|-----------------|-----|----|----|-----|-----|---------|-----------------------------|----------|
|           | Н               | В   | L  | L1 | H1  | B1  | D       | All pass, [III ]            | Fig. no. |
| MV 125    | 251             | 182 | 16 | -  | 226 | 157 | -       | 0.0127                      | 1, 2     |
| MV 125 VD | 251             | 182 | 16 | 41 | 226 | 157 | 100-150 | 0.0127                      | 1, 3     |