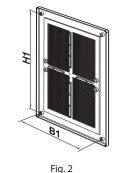

#### Overall dimensions

| Model     | Dimensions [mm] |     |    |    |     |     |         | Air pass, [m <sup>2</sup> ] | Fig. no. |
|-----------|-----------------|-----|----|----|-----|-----|---------|-----------------------------|----------|
|           | Н               | В   | L  | L1 | H1  | B1  | D       | All pass, [III ]            | Fig. no. |
| MV 125    | 251             | 182 | 16 | -  | 226 | 157 | -       | 0.0127                      | 1, 2     |
| MV 125 VD | 251             | 182 | 16 | 41 | 226 | 157 | 100-150 | 0.0127                      | 1, 3     |

Fig. 3