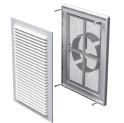

### MV 125 VD – model with four-element connecting flange (VD)

## Screw fixing.

- $\bullet\,$  Equipped with four-element connecting flange with adjustable diameter for connection to Ø 100-150 mm round air duct.
- MV 125 VDS grille model with screw fixing and a protecting insect screen.
- MV 125 VDM grille model with fixing lugs.
- MV 125 VDMs grille model with fixing lugs and a protecting insect screen.

#### Overall dimensions

| Model     | Dimensions [mm] |     |    |    |     |     |         | Air pass, [m <sup>2</sup> ] | Fig. no. |
|-----------|-----------------|-----|----|----|-----|-----|---------|-----------------------------|----------|
|           | Н               | В   | L  | L1 | H1  | B1  | D       | All pass, [III ]            | Fig. no. |
| MV 125    | 251             | 182 | 16 | -  | 226 | 157 | -       | 0.0127                      | 1, 2     |
| MV 125 VD | 251             | 182 | 16 | 41 | 226 | 157 | 100-150 | 0.0127                      | 1, 3     |

Fig. 3