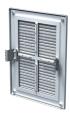

## MV 125 – basic modification

- Screw fixing.
- MV 125 s model with a protecting screen and screw fixing.
- MV 125 M model with fixing lugs.
- MV 125 Ms model with fixing lugs and a protecting insect screen.

#### Overall dimensions

| Model     | Dimensions [mm] |     |    |    |     |     |         | Air pass, [m <sup>2</sup> ] | Fig. no. |
|-----------|-----------------|-----|----|----|-----|-----|---------|-----------------------------|----------|
|           | Н               | В   | L  | L1 | H1  | B1  | D       | All pass, [III ]            | Fig. no. |
| MV 125    | 251             | 182 | 16 | -  | 226 | 157 | -       | 0.0127                      | 1, 2     |
| MV 125 VD | 251             | 182 | 16 | 41 | 226 | 157 | 100-150 | 0.0127                      | 1, 3     |