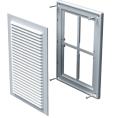

## MV 125 – basic modification

- Screw fixing.
- MV 125 s model with a protecting screen and screw fixing.
- MV 125 M model with fixing lugs.
- MV 125 Ms model with fixing lugs and a protecting insect screen.

#### Overall dimensions

| Model     | Dimensions [mm] |     |    |    |     |     |         | Air pass, [m <sup>2</sup> ] | Fig. no. |
|-----------|-----------------|-----|----|----|-----|-----|---------|-----------------------------|----------|
|           | Н               | В   | L  | L1 | H1  | B1  | D       | All pass, [III ]            | Fig. no. |
| MV 125    | 251             | 182 | 16 | -  | 226 | 157 | -       | 0.0127                      | 1, 2     |
| MV 125 VD | 251             | 182 | 16 | 41 | 226 | 157 | 100-150 | 0.0127                      | 1, 3     |