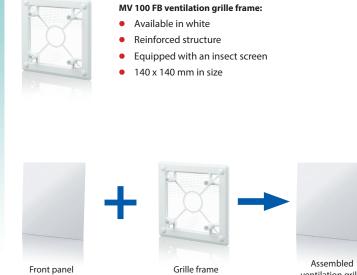

## MV 100 Solid Series



## MV 100 Wave Series



# MV 100 Flip Series



### Application

- Decoration of supply and exhaust vents of public, residential and industrial ventilation systems. •
- Used for correct air flow distribution in premises.
- Modern design and aesthetic look. •
- The easily replaceable front panels offer multiple solutions for any interior design and individual • preferences.
- Wall or ceiling mounting. •
- Design

Solid

- Made of high-quality and durable ABS plastic. •
- Screw fixing. •



Grille frame









Solid Black Sapphire



Aerodynamic characteristics



#### Overall dimensions

| Model        | Dimensions [mm] |    | Air pace [m <sup>2]</sup> |
|--------------|-----------------|----|---------------------------|
|              | ΠA              | L  | Air pass, [m²]            |
| MV 100 Solid | 160             | 27 | 0,01                      |
| MV 100 Wave  | 160             | 31 | 0,01                      |
| MV 100 Flip  | 160             | 36 | 0,01                      |





MV 100 Flip

Ľ

### Mounting example