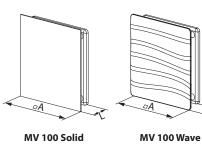

## MV 100 Solid Series

## MV 100 Wave Series

Solid

- Made of high-quality and durable ABS plastic. •
- Screw fixing. •

Grille frame

Solid Black Sapphire

Aerodynamic characteristics

#### Overall dimensions

| Model        | Dimensions [mm] |    | Air pace [m <sup>2]</sup> |
|--------------|-----------------|----|---------------------------|
|              | ΠA              | L  | Air pass, [m²]            |
| MV 100 Solid | 160             | 27 | 0,01                      |
| MV 100 Wave  | 160             | 31 | 0,01                      |
| MV 100 Flip  | 160             | 36 | 0,01                      |