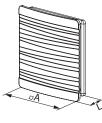

# MV 100 Flip Series

#### Overall dimensions

| Model        | Dimensions [mm] |    | Air pace [m <sup>2]</sup> |
|--------------|-----------------|----|---------------------------|
|              | ΠA              | L  | Air pass, [m²]            |
| MV 100 Solid | 160             | 27 | 0,01                      |
| MV 100 Wave  | 160             | 31 | 0,01                      |
| MV 100 Flip  | 160             | 36 | 0,01                      |

MV 100 Flip

Ľ