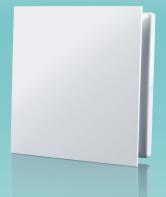

## MV 100 Solid Series

Solid

- Made of high-quality and durable ABS plastic. •
- Screw fixing. •

Grille frame

Solid Black Sapphire

Aerodynamic characteristics