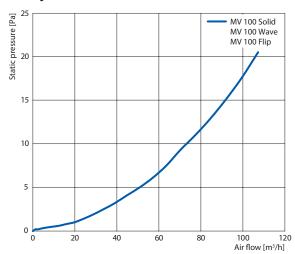

Solid

- Made of high-quality and durable ABS plastic. •
- Screw fixing. •

Grille frame

Solid Black Sapphire

Aerodynamic characteristics