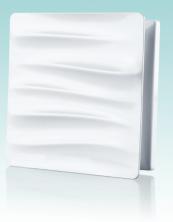

## MV 100 Solid Series



## MV 100 Wave Series



# MV 100 Flip Series



### Application

- Decoration of supply and exhaust vents of public, residential and industrial ventilation systems. •
- Used for correct air flow distribution in premises.
- Modern design and aesthetic look. •
- The easily replaceable front panels offer multiple solutions for any interior design and individual • preferences.
- Wall or ceiling mounting. •
- Design

Solid

- Made of high-quality and durable ABS plastic. •
- Screw fixing. •



Grille frame









Solid Black Sapphire



Aerodynamic characteristics



#### Overall dimensions

| Model        | Dimensions [mm] |    | Air pace [m <sup>2]</sup> |
|--------------|-----------------|----|---------------------------|
|              | ΠA              | L  | Air pass, [m²]            |
| MV 100 Solid | 160