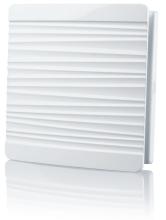

## MV 100 Solid Series



## MV 100 Wave Series



# MV 100 Flip Series



### Application

- Decoration of supply and exhaust vents of public, residential and industrial ventilation systems. •
- Used for correct air flow distribution in premises.
- Modern design and aesthetic look. •
- The easily replaceable front panels offer multiple solutions for any interior design and individual • preferences.
- Wall or ceiling mounting. •
- Design

Solid

- Made of high-quality and durable ABS plastic. •
- Screw fixing. •



Grille frame









Solid Black Sapphire



Aerodynamic characteristics



#### Overall dimensions

| Model        | Dimensions [mm] |    | Air pace [m <sup>2]</sup> |
|--------------|-----------------|----|---------------------------|
|              | ΠA              | L  | Air pass, [m²]            |
| MV 100 Solid | 160             | 27 | 0,01