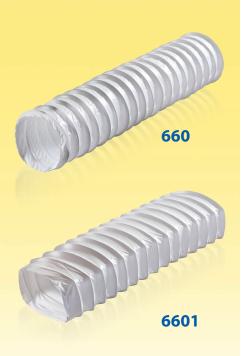

## Polyvent 660

series

Flexible PVC film non-insulated air ducts with steel wire frame (65 μm)

Polyvent

660 6601 type

size

## Technical data

| ltem                                | 660                                              | 6601           |
|-------------------------------------|--------------------------------------------------|----------------|
| Range of sizes [mm]                 | Ø 82; 102; 127; 152                              | 110x55; 60x204 |
| Air duct base                       | PVC film (65 μm)                                 |                |
| Air duct wire                       | steel spring, 0.8 mm thick                       |                |
| Operating temperature<br>range [°C] | -18+70                                           |                |
| Standard length [m]                 | 1; 1.5; 3; 6                                     | 1; 1.5; 3; 6   |
| Available lengths<br>(cutting) [m]  | 1; 1.5; 2.5; 3; 6; 15<br>(only for Ø 82/102/127) | 1; 1.5; 3; 6   |
| Air speed [m/s]                     | 30                                               |                |
| Maximum operating<br>pressure [Pa]  | 3000                                             |                |