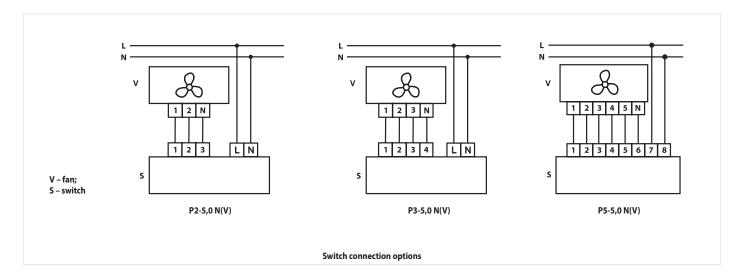

# Design and control

The switch casing is made of plastic and fitted with ON/OFF knob with operating mode indicator light. The fan speeds can be switched directly or by means

of the remote panel for speed switching for multistage transformer speed controller as P5-5,0 for five-stage transformer speed controller.