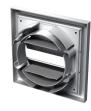

### MV 100 VJ – model with a round flange and gravity louvre shutters (VJ)

- Exhaust grille for wall mounting.
- Fitted with louvre shutters.
- $\bullet$  Fitted with a round connecting flange for connection to Ø 100 mm air duct.

# MV 100 VUJ – model with a multi-section flange and gravity louvre shutters (VUJ)

- Exhaust grille for wall mounting.
- Fitted with louvre shutters.
- Equipped with a connecting multi-section flange for connection to  $\emptyset$  100, 125 mm or 55x110 mm air duct.

### Overall dimensions

| Model       | Dimensions [mm] |     |    |    |                | A. 5 21                     | F:       |
|-------------|-----------------|-----|----|----|----------------|-----------------------------|----------|
|             | □В              | □H  | L  | L1 | Flange (D)     | Air pass, [m <sup>2</sup> ] | Fig. no. |
| MV 100 J    | 154             | 110 | 15 | -  | -              | 0.0096                      | 1, 2     |
| MV 100 VJ   | 154             | 110 | 15 | 45 | 100            | 0.0075                      | 1, 3     |
| MV 100 VIII | 154             | 110 | 15 | 39 | 100 125 55x110 | 0.0096                      | 1 4      |