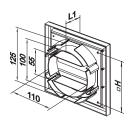

# MV 100 VUJ – model with a multi-section flange and gravity louvre shutters (VUJ)

- Exhaust grille for wall mounting.
- Fitted with louvre shutters.
- Equipped with a connecting multi-section flange for connection to  $\emptyset$  100, 125 mm or 55x110 mm air duct.

### Overall dimensions

| Model       | Dimensions [mm] |     |    |    |                | A. 5 21                     | F:       |
|-------------|-----------------|-----|----|----|----------------|-----------------------------|----------|
|             | □В              | □H  | L  | L1 | Flange (D)     | Air pass, [m <sup>2</sup> ] | Fig. no. |
| MV 100 J    | 154             | 110 | 15 | -  | -              | 0.0096                      | 1, 2     |
| MV 100 VJ   | 154             | 110 | 15 | 45 | 100            | 0.0075                      | 1, 3     |
| MV 100 VIII | 154             | 110 | 15 | 39 | 100 125 55x110 | 0.0096                      | 1 4      |