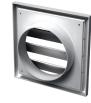

## MV 100 J – basic model with gravity louvre shutters (J)

- Exhaust grille for wall mounting.
- Fitted with louvre shutters for back flow prevention.

### Overall dimensions

| Model       | Dimensions [mm] |     |    |    |                | A. 5 21                     | F:       |
|-------------|-----------------|-----|----|----|----------------|-----------------------------|----------|
|             | □В              | □H  | L  | L1 | Flange (D)     | Air pass, [m <sup>2</sup> ] | Fig. no. |
| MV 100 J    | 154             | 110 | 15 | -  | -              | 0.0096                      | 1, 2     |
| MV 100 VJ   | 154             | 110 | 15 | 45 | 100            | 0.0075                      | 1, 3     |
| MV 100 VIII | 154             | 110 | 15 | 39 | 100 125 55x110 | 0.0096                      | 1 4      |