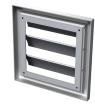

### MV 100 VJ – model with a round flange and gravity louvre shutters (VJ)

- Exhaust grille for wall mounting.
- Fitted with louvre shutters.
- $\bullet$  Fitted with a round connecting flange for connection to Ø 100 mm air duct.

# MV 100 VUJ – model with a multi-section flange and gravity louvre shutters (VUJ)

- Exhaust grille for wall mounting.
- Fitted with louvre shutters.
- Equipped with a connecting multi-section flange for connection to  $\emptyset$  100, 125 mm or 55x110 mm air duct.

Ha Ha

Fig. 2

Fig. 4