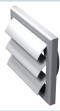

# MV 100 J Series



#### Application

- Decoration of supply and exhaust vents of public, residential and industrial ventilation systems.
- External wall mounting.

#### Design

- Made of quality and durable plastic.
- Multi-element structure.
- Fitted with louvre shutters for back flow prevention.
- Screw fixing.

#### Colour modifications



#### Modifications

## MV 100 J – basic model with gravity louvre shutters (J)



- Exhaust grille for wall mounting.
- Fitted with louvre shutters for back flow prevention.



### MV 100 VJ – model with a round flange and gravity louvre shutters (VJ)



- Exhaust grille for wall mounting.
- Fitted with louvre shutters.
- $\bullet$  Fitted with a round connecting flange for connection to Ø 100 mm air duct.



# MV 100 VUJ – model with a multi-section flange and gravity louvre shutters (VUJ)



- Exhaust grille for wall mounting.
- Fitted with louvre shutters.
- Equipped with a connecting multi-section flange for connection to  $\emptyset$  100, 125 mm or 55x110 mm air duct.



### Overall dimensions

| Model       | Dimensions [mm] |     |    |    |                | A. 5 21                     | F:       |
|-------------|-----------------|-----|----|----|----------------|-----------------------------|----------|
|             | □В              | □H  | L  | L1 | Flange (D)     | Air pass, [m <sup>2</sup> ] | Fig. no. |
| MV 100 J    | 154