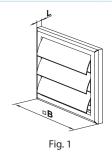

### Overall dimensions

| Model       | Dimensions [mm] |     |    |    |                | A. 5 21                     | F:       |
|-------------|-----------------|-----|----|----|----------------|-----------------------------|----------|
|             | □В              | □H  | L  | L1 | Flange (D)     | Air pass, [m <sup>2</sup> ] | Fig. no. |
| MV 100 J    | 154             | 110 | 15 | -  | -              | 0.0096                      | 1, 2     |
| MV 100 VJ   | 154             | 110 | 15 | 45 | 100            | 0.0075                      | 1, 3     |
| MV 100 VIII | 154             | 110 | 15 | 39 | 100 125 55x110 | 0.0096                      | 1 4      |