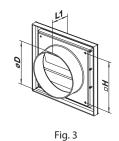

### MV 100 VJ – model with a round flange and gravity louvre shutters (VJ)

- Exhaust grille for wall mounting.
- Fitted with louvre shutters.
- $\bullet$  Fitted with a round connecting flange for connection to Ø 100 mm air duct.

### Overall dimensions

| Model       | Dimensions [mm] |     |    |    |                | A. 5 21                     | F:       |
|-------------|-----------------|-----|----|----|----------------|-----------------------------|----------|
|             | □В              | □H  | L  | L1 | Flange (D)     | Air pass, [m <sup>2</sup> ] | Fig. no. |
| MV 100 J    | 154             | 110 | 15 | -  | -              | 0.0096                      | 1, 2     |
| MV 100 VJ   | 154             | 110 | 15 | 45 | 100            | 0.0075                      | 1, 3     |
| MV 100 VIII | 154             | 110 | 15 | 39 | 100 125 55x110 | 0.0096                      | 1 4      |