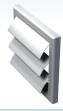

# MV 100 J Series



#### Application

- Decoration of supply and exhaust vents of public, residential and industrial ventilation systems.
- External wall mounting.

#### Design

- Made of quality and durable plastic.
- Multi-element structure.
- Fitted with louvre shutters for back flow prevention.
- Screw fixing.

#### Colour modifications



#### Modifications

## MV 100 J – basic model with gravity louvre shutters (J)



- Exhaust grille for wall mounting.
- Fitted with louvre shutters for back flow prevention.



### MV 100 VJ – model with a round flange and gravity louvre shutters (VJ)



- Exhaust grille for wall mounting.
- Fitted with louvre shutters.
- $\bullet$  Fitted with a round connecting flange for connection to Ø 100 mm air duct.



# MV 100 VUJ – model with a multi-section flange and gravity louvre shutters (VUJ)



- Exhaust grille for wall mounting.
- Fitted with louvre shutters.
- Equipped with a connecting multi-section flange for connection to  $\emptyset$  100, 125 mm or 55x110 mm air duct.



### Overall dimensions

| Model       | Dimensions [mm] |     |    |    |                | A. 5 21                     | F:       |
|-------------|-----------------|-----|----|----|-------------