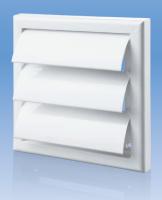

## MV 100 J – basic model with gravity louvre shutters (J)

- Exhaust grille for wall mounting.
- Fitted with louvre shutters for back flow prevention.

Ha Ha

Fig. 2

Fig. 4