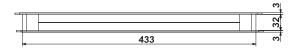

## Design

- The grille consists of two parts.
- Made of high quality white plastic.
- Available in various colour modifications.
- The mating grille parts are connected by slots and fixed with screws.
- Minimum door leaf thickness is 32 mm.
- Required cutout area in door leaf is 99x435 mm.
- Modifications with a protecting insect screen are available.