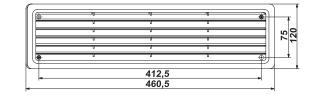

#### Overall dimensions

|          | Dimensions [mm] |     |                |
|----------|-----------------|-----|----------------|
| Model    | н               | L   | Air pass, [m²] |
| MV 440/2 | 120             | 460 | 0.0152         |