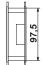

## Design

- The grille consists of two parts.
- Made of high quality white plastic.
- Available in various colour modifications.
- The mating grille parts are connected by slots and fixed with screws.
- Minimum door leaf thickness is 32 mm.
- Required cutout area in door leaf is 99x435 mm.
- Modifications with a protecting insect screen are available.