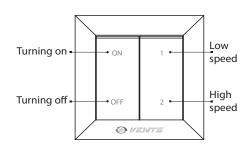

#### Speed switch control:

Control: switch buttons for turning on/off and speed changeover.

## Application

Turning fan on/off and speed switching for multispeed fans.

## Design and control

The speed switch casing is made of non-combustible and impact-resistant ABS plastic. The switch has an integrated on/off button and a speed switch button.