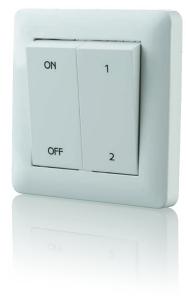

## Design and control

The speed switch casing is made of non-combustible and impact-resistant ABS plastic. The switch has an integrated on/off button and a speed switch button.

#### Speed switch control:

Control: switch buttons for turning on/off and speed changeover.