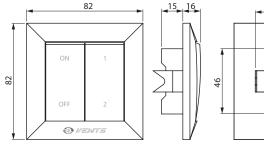

r indoor installation and flush wall mounting inside a junction box and its fixation with screws or fixing lugs. A junction box and fasteners are not included in the delivery set.

## **Technical data**

| Max. power voltage [V]    | 250                            |
|---------------------------|--------------------------------|
| Max. load current [A]     | 10                             |
| Cable cross section [mm²] | from 0.35 up to 0.75           |
| Temperature range [°C]    | from -10 up to +45             |
| Humidity range [%]        | 5 – 80 (no condensation)       |
| Service life              | 1 000 000 switching operations |
| Protection rating         | IP40                           |
| Weight [kg]               | 0.098                          |

# Overall dimensions [mm]:





#### Wiring diagram:



#### Speed switch control:

Control: switch buttons for turning on/off and speed changeover.



#### **JUNCTION BOX**