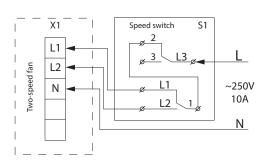

flush wall mounting inside a junction box and its fixation with screws or fixing lugs. A junction box and fasteners are not included in the delivery set.

## **Technical data**

| Max. power voltage [V]    | 250                            |
|---------------------------|--------------------------------|
| Max. load current [A]     | 10                             |
| Cable cross section [mm²] | from 0.35 up to 0.75           |
| Temperature range [°C]    | from -10 up to +45             |
| Humidity range [%]        | 5 – 80 (no condensation)       |
| Service life              | 1 000 000 switching operations |
| Protection rating         | IP40                           |
| Weight [kg]               | 0.098                          |

# Overall dimensions [mm]:





#### Wiring diagram:



#### Speed switch control:

Control: switch buttons for turning on/off and speed changeover.



#### **JUNCTION BOX**