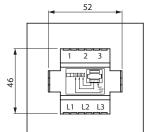

indoor installation and flush wall mounting inside a junction box and its fixation with screws or fixing lugs. A junction box and fasteners are not included in the delivery set.

## **Technical data**

| Max. power voltage [V]    | 250                            |
|---------------------------|--------------------------------|
| Max. load current [A]     | 10                             |
| Cable cross section [mm²] | from 0.35 up to 0.75           |
| Temperature range [°C]    | from -10 up to +45             |
| Humidity range [%]        | 5 – 80 (no condensation)       |
| Service life              | 1 000 000 switching operations |
| Protection rating         | IP40                           |
| Weight [kg]               | 0.098                          |

# Overall dimensions [mm]:





#### Wiring diagram:



#### Speed switch control:

Control: switch buttons for turning on/off and speed changeover.



#### **JUNCTION BOX**