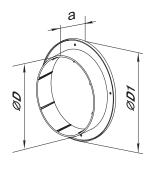

## Overall dimensions

| Model  | Dimensions [mm] |     |    |
|--------|-----------------|-----|----|
|        | ØD              | ØD1 | a  |
| FO 100 | 100             | 120 | 25 |
| FO 125 | 125             | 147 | 25 |
| FO 150 | 150             | 172 | 25 |