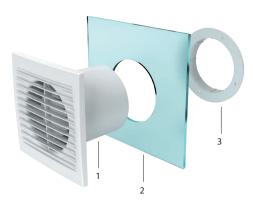

## Mounting

Fan installation in the window sheet glass.

- 1. Fan.
- 2. Single window glass.3. Window flange.

Inner side view.