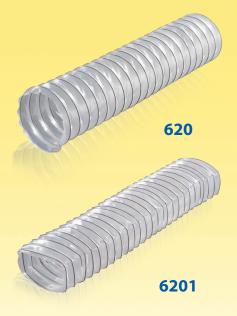

# **Polyvent 620** series

Flexible polyurethane non-insulated air ducts with steel wire frame (250 µm)

### Technical data

| Item                             | 620                                                   | 6201                                                                          |
|----------------------------------|-------------------------------------------------------|-------------------------------------------------------------------------------|
| Range of sizes [mm]              | Ø 102; 121; 127; 152; 165;<br>182; 203; 228; 254; 304 | 224x116, 230x80, 220x90,<br>222x54, 230x58, 150x80,<br>150x70, 110x54, 145x65 |
| Air duct base                    | Specially designed polyurethane film (250 µm)         |                                                                               |
| Air duct wire                    | steel spring, 0.8-2 mm thick                          |                                                                               |
| Operating temperature range [°C] | -21+110                                               |                                                                               |
| Standard length [m]              | 6                                                     |                                                                               |
| Available lengths (cutting) [m]  | 6                                                     |                                                                               |
| Air speed [m/s]                  | 30                                                    |                                                                               |
| Maximum operating pressure [Pa]  | 3000                                                  |                                                                               |