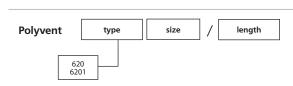

Standard length [m]              | 6                                                     |                                                                               |
| Available lengths (cutting) [m]  | 6                                                     |                                                                               |
| Air speed [m/s]                  | 30                                                    |                                                                               |
| Maximum operating pressure [Pa]  | 3000                                                  |                                                                               |

# Colour range



Transparent

### Packing



Cardboard box



Unit coloured packing



Net

### Order code



#### Accessories

Diffusers and air disk valves











Grilles and hoods