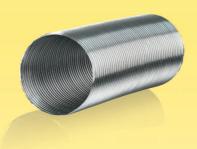

# **Aluvent** series

Semi-flexible aluminium air ducts

## Description

Flexible spiral seam aluminium band air ducts with high aerodynamic and strength characteristics.

#### Features

- Made of incombustible, corrosion-resisting aluminium band.
- Specially designed high-quality locks ensure high seam tightness and total air tightness of the ducts.

- Low dynamic losses.
- Low weight, high elasticity and easy mount-

#### Technical data

| Item                             | Aluvent M                                          | Aluvent N | Aluvent S | Aluvent D |
|----------------------------------|----------------------------------------------------|-----------|-----------|-----------|
| Diameter range [mm]              | 80/100/110/120/125/130/140/150/160/180/200/250/315 |           |           |           |
| Material                         | Aluminium                                          |           |           |           |
| Number of layers                 | 1                                                  | 1         | 1         | 2         |
| Total thickness [µm]             | 50                                                 | 80        | 100       | 2x50      |
| Operating temperature range [°C] | -30+ 250                                           |           |           |           |
| Maximum<br>air speed [m/s]       | 30                                                 |           |           |           |
| Maximum operating pressure [Pa]  | 8 000                                              | 10 000    | 10 000    | 10 000    |
| Minimum<br>bend radius [mm]      | 0.7xD                                              | 0.73xD    | 0.76xD    | 0.85xD    |
| Length [m]                       | 1; 2; 2.5; 3; 6                                    |           |           |           |