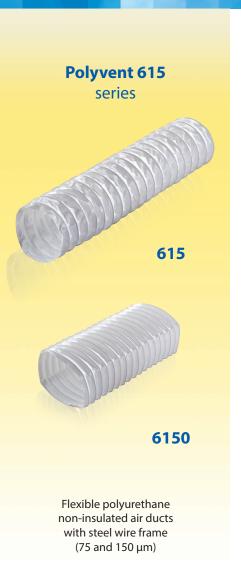

## Description

• Flexible air duct from polyethylene with high-carbon steel wire frame.

## Technical data

| 615                         | 6150                                                |
|-----------------------------|-----------------------------------------------------|
| Ø 102; 127; 152; 182        | 55x110; 70x150; 80x150; 54x222                      |
| Polyethylene film ( 150 µm) | Polyethylene film (150 μm)                          |
| steel spring, 0.8 mm thick  |                                                     |
|                             | -18+70                                              |
|                             | 6                                                   |
|                             | б                                                   |
|                             | 30                                                  |
|                             | 3000                                                |
|                             | Ø 102; 127; 152; 182<br>Polyethylene film ( 150 μm) |