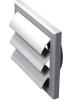

# MV 100 VJ ASA – model with a round flange and gravity louvre shutters (VJ)

- Exhaust grille for wall mounting.
- Fitted with louvre shutters.
- Fitted with a round connecting flange for connection to Ø 100 mm air duct.

# Overall dimensions

| Model          | Dimensions [mm] |     |    |    |                  | A. 5 33                     |          |
|----------------|-----------------|-----|----|----|------------------|-----------------------------|----------|
|                | ⊡B              | ⊡H  | L  | L1 | Flange (D)       | Air pass, [m <sup>2</sup> ] | Fig. no. |
| MV 100 VJ ASA  | 154             | 110 | 15 | 45 | 100              | 0.0075                      | 1, 2     |
| MV 100 VUJ ASA | 154             | 110 | 15 | 39 | 100, 125, 55x110 | 0.0096                      | 1, 3     |