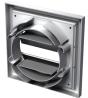

# MV 100 VUJ ASA - model with a multi-section flange and gravity louvre shutters (VUJ)

- Exhaust grille for wall mounting.
- Fitted with louvre shutters.
- Equipped with a connecting multi-section flange for connection to Ø 100, 125 mm or 55x110 mm air duct.

# Overall dimensions

| Model          | Dimensions [mm] |     |    |    |                  | A. 5 33                     |          |
|----------------|-----------------|-----|----|----|------------------|-----------------------------|----------|
|                | ⊡B              | ⊡H  | L  | L1 | Flange (D)       | Air pass, [m <sup>2</sup> ] | Fig. no. |
| MV 100 VJ ASA  | 154             | 110 | 15 | 45 | 100              | 0.0075                      | 1, 2     |
| MV 100 VUJ ASA | 154             | 110 | 15 | 39 | 100, 125, 55x110 | 0.0096                      | 1, 3     |

Fig. 3