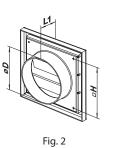

# MV 100 VJ ASA – model with a round flange and gravity louvre shutters (VJ)

- Exhaust grille for wall mounting.
- Fitted with louvre shutters.
- Fitted with a round connecting flange for connection to Ø 100 mm air duct.

# Overall dimensions

| Model          | Dimensions [mm] |     |    |    |                  | A. 5 33                     |          |
|----------------|-----------------|-----|----|----|------------------|-----------------------------|----------|
|                | ⊡B              | ⊡H  | L  | L1 | Flange (D)       | Air pass, [m <sup>2</sup> ] | Fig. no. |
| MV 100 VJ ASA  | 154             | 110 | 15 | 45 | 100              | 0.0075                      | 1, 2     |
| MV 100 VUJ ASA | 154             | 110 | 15 | 39 | 100, 125, 55x110 | 0.0096                      | 1, 3     |