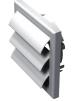

#### Design

•

- Made of quality and durable plastic.
- Multi-element structure.
- Fitted with louvre shutters for back flow prevention.
- Screw fixing.

# Overall dimensions

| Model          | Dimensions [mm] |     |    |    |                  | A. 5 33                     |          |
|----------------|-----------------|-----|----|----|------------------|-----------------------------|----------|
|                | ⊡B              | ⊡H  | L  | L1 | Flange (D)       | Air pass, [m <sup>2</sup> ] | Fig. no. |
| MV 100 VJ ASA  | 154             | 110 | 15 | 45 | 100              | 0.0075                      | 1, 2     |
| MV 100 VUJ ASA | 154             | 110 | 15 | 39 | 100, 125, 55x110 | 0.0096                      | 1, 3     |