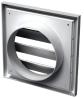

# MV 100 VUJ ASA - model with a multi-section flange and gravity louvre shutters (VUJ)

- Exhaust grille for wall mounting.
- Fitted with louvre shutters.
- Equipped with a connecting multi-section flange for connection to Ø 100, 125 mm or 55x110 mm air duct.

# Overall dimensions

| Model          | Dimensions [mm] |     |    |    |                  | A. 5 33                     |          |
|----------------|-----------------|-----|----|----|------------------|-----------------------------|----------|
|                | ⊡B              | ⊡H  | L  | L1 | Flange (D)       | Air pass, [m <sup>2</sup> ] | Fig. no. |
| MV 100 VJ ASA  | 154             | 110 | 15 | 45 | 100              | 0.0075                      | 1, 2     |
| MV 100 VUJ ASA | 154             | 110 | 15 | 39 | 100, 125, 55x110 | 0.0096                      | 1, 3     |