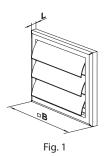

# Overall dimensions

| Model          | Dimensions [mm] |     |    |    |                  | A. 5 33                     |          |
|----------------|-----------------|-----|----|----|------------------|-----------------------------|----------|
|                | ⊡B              | ⊡H  | L  | L1 | Flange (D)       | Air pass, [m <sup>2</sup> ] | Fig. no. |
| MV 100 VJ ASA  | 154             | 110 | 15 | 45 | 100              | 0.0075                      | 1, 2     |
| MV 100 VUJ ASA | 154             | 110 | 15 | 39 | 100, 125, 55x110 | 0.0096                      | 1, 3     |