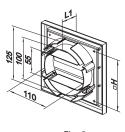

# MV 100 VUJ ASA - model with a multi-section flange and gravity louvre shutters (VUJ)

- Exhaust grille for wall mounting.
- Fitted with louvre shutters.
- Equipped with a connecting multi-section flange for connection to Ø 100, 125 mm or 55x110 mm air duct.

# Overall dimensions

| Model          | Dimensions [mm] |     |    |    |                  | A. 5 33                     |          |
|----------------|-----------------|-----|----|----|------------------|-----------------------------|----------|
|                | ⊡B              | ⊡H  | L  | L1 | Flange (D)       | Air pass, [m <sup>2</sup> ] | Fig. no. |
| MV 100 VJ ASA  | 154             | 110 | 15 | 45 | 100              | 0.0075                      | 1, 2     |
| MV 100 VUJ ASA | 154             | 110 | 15 | 39 | 100, 125, 55x110 | 0.0096                      | 1, 3     |