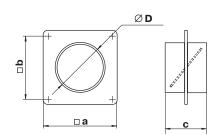

#### Design

- Made of white plastic.
- Equipped with a wall plate for decoration of mounting openings.
- Equipped with a backdraft damper for back flow prevention.
- Screw fixing to wall.
- Connecting diameters: 100, 125, 150, 200 mm.

| Code | Dimensions [mm] |     |    |     |
|------|-----------------|-----|----|-----|
|      | а               | b   | с  | D   |
| 1511 | 150             | 134 | 62 | 100 |
| 2521 | 170             | 154 | 62 | 125 |
| 3531 | 204             | 188 | 62 | 150 |
| 4541 | 250             | 230 | 62 | 200 |