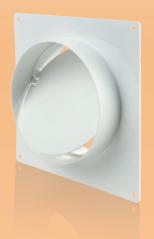

## Connector with backdraft damper and wall plate for round ducts

## Application

- Supply and exhaust ventilation of various premises.
- Connection of same diameter air ducts.
- Decoration of mounting openings.

#### Design

- Made of white plastic.
- Equipped with a wall plate for decoration of mounting openings.
- Equipped with a backdraft damper for back flow prevention.
- Screw fixing to wall.
- Connecting diameters: 100, 125, 150, 200 mm.