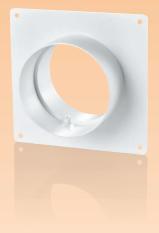

# Connector with plate for round ducts

### Application

- Supply and exhaust ventilation of various premises.
- Connection of same diameter air ducts.
- Decoration of mounting openings.

#### Design

- Made of white plastic.
- Equipped with a wall plate for decoration of mounting openings.
- Screw fixing to wall.
- Connecting diameters: 100, 125, 150, 200 mm.

| Code | Dimensions [mm] |     |    |     |  |
|------|-----------------|-----|----|-----|--|
|      | а               | b   | с  | D   |  |
| 151  | 150             | 134 | 62 | 100 |  |
| 252  | 170             | 154 | 62 | 125 |  |
| 353  | 204             | 188 | 62 | 150 |  |
| 454  | 250             | 230 | 62 | 200 |  |
|      |                 |     |    |     |  |