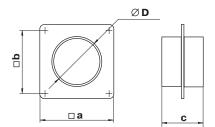

#### Design

- Made of white plastic.
- Equipped with a wall plate for decoration of mounting openings.
- Screw fixing to wall.
- Connecting diameters: 100, 125, 150, 200 mm.

| Code | Dimensions [mm] |     |    |     |  |
|------|-----------------|-----|----|-----|--|
|      | а               | b   | с  | D   |  |
| 151  | 150             | 134 | 62 | 100 |  |
| 252  | 170             | 154 | 62 | 125 |  |
| 353  | 204             | 188 | 62 | 150 |  |
| 454  | 250             | 230 | 62 | 200 |  |
|      |                 |     |    |     |  |