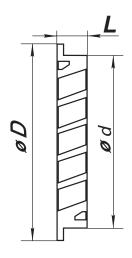

## Overall dimensions

| Model             | Dimensions [mm] |     |    | A :                         |
|-------------------|-----------------|-----|----|-----------------------------|
|                   | ØD              | Ød  | L  | Air pass [cm <sup>2</sup> ] |
| MVMA 100 bV N1 AI | 125             | 100 | 20 | 5.3                         |
| MVMA 125 bV N1 Al | 150             | 125 | 20 | 7.6                         |
| MVMA 160 bV N1 Al | 185             | 160 | 18 | 12.5                        |