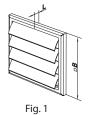

## Overall dimensions

| Model         | Dimensions [mm] |     |    |    |            |                             |          |
|---------------|-----------------|-----|----|----|------------|-----------------------------|----------|
|               | □B              | ⊡H  | L  | L1 | Flange (D) | Air pass, [m <sup>2</sup> ] | Fig. no. |
| MV 120 VJ ASA | 186             | 142 | 15 | 45 | 125        | 0.0113                      | 1, 2     |
| MV 150 VJ ASA | 186             | 142 | 15 | 50 | 150        | 0.0113                      | 1, 2     |