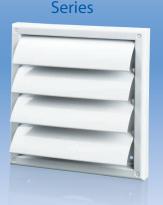

## Application

- Decoration of supply and exhaust vents of public, residential and industrial ventilation systems.
- External wall mounting. •
- Design
- Made of quality and durable plastic.
- Multi-element structure. •
- Fitted with louvre shutters for back flow prevention. •
- Screw fixing.
- Colour modifications

## MV 120 VJ ASA, MV 150 VJ ASA – models with a round flange and louvre shutters (VJ)

- Exhaust grille for wall mounting. •
- Fitted with louvre shutters. •
- Fitted with a round connecting flange for mounting with Ø 125 mm air duct (MV 120 VJ ASA) and 150 mm air duct (MV 150 VJ ASA).