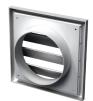

## MV 120 VJ ASA, MV 150 VJ ASA – models with a round flange and louvre shutters (VJ)

- Exhaust grille for wall mounting. •
- Fitted with louvre shutters. •
- Fitted with a round connecting flange for mounting with Ø 125 mm air duct (MV 120 VJ ASA) and 150 mm air duct (MV 150 VJ ASA).