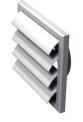

## MV 120 VJ ASA, MV 150 VJ ASA – models with a round flange and louvre shutters (VJ)

- Exhaust grille for wall mounting. •
- Fitted with louvre shutters. •
- Fitted with a round connecting flange for mounting with Ø 125 mm air duct (MV 120 VJ ASA) and 150 mm air duct (MV 150 VJ ASA).