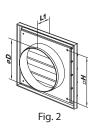

## Overall dimensions

| Model         | Dimensions [mm] |     |    |    |            |                             |          |
|---------------|-----------------|-----|----|----|------------|-----------------------------|----------|
|               | □B              | ⊡H  | L  | L1 | Flange (D) | Air pass, [m <sup>2</sup> ] | Fig. no. |
| MV 120 VJ ASA | 186             | 142 | 15 | 45 | 125        | 0.0113                      | 1, 2     |
| MV 150 VJ ASA | 186             | 142 | 15 | 50 | 150        | 0.0113                      | 1, 2     |