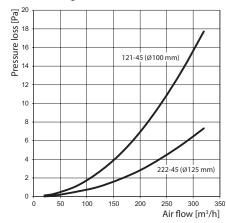

#### Design

- Made of white plastic.
- Connecting diameters: 100, 125, 150 mm.

| Code   | Dimensions [mm] |     |     |    |     |  |
|--------|-----------------|-----|-----|----|-----|--|
|        | D               | D1  | a   | b  | С   |  |
| 121-45 | 103             | 100 | 125 | 30 | 129 |  |
| 222-45 | 128             | 125 | 157 | 40 | 162 |  |
| 323-45 | 153             | 150 | 164 | 30 | 164 |  |