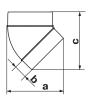

#### Design

- Made of white plastic.
- Connecting diameters: 100, 125, 150 mm.

| Code   | Dimensions [mm] |     |     |    |     |  |
|--------|-----------------|-----|-----|----|-----|--|
|        | D               | D1  | a   | b  | С   |  |
| 121-45 | 103             | 100 | 125 | 30 | 129 |  |
| 222-45 | 128             | 125 | 157 | 40 | 162 |  |
| 323-45 | 153             | 150 | 164 | 30 | 164 |  |