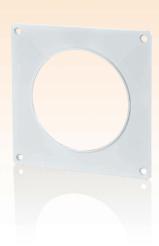

# Wall plate for round ducts

## Application

- Supply and exhaust ventilation of various premises.
- Connection of air ducts to ventilation shafts.
- Decoration of mounting openings.

### Design

- Made of white plastic.
- Screw fixing to wall.
- Connecting diameters: 100, 125, 150, 200 mm.

| Code | Dimensions [mm] |   |     |     |  |  |
|------|-----------------|---|-----|-----|--|--|
| Code | D               | h | a   | b   |  |  |
| 15   | 103             | 3 | 150 | 134 |  |  |
| 25   | 128             | 3 | 170 | 154 |  |  |
| 35   | 151             | 3 | 204 | 188 |  |  |
| 45   | 204             | 3 | 250 | 230 |  |  |