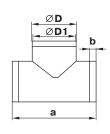

### Design

- Made of white plastic.
- Connection of same diameter three round ducts at 90°.
- Connecting diameters: 100, 125, 150 mm.

| Code | Dimensions [mm] |     |     |    |     |
|------|-----------------|-----|-----|----|-----|
|      | D               | D1  | a   | b  | С   |
| 131  | 100             | 97  | 173 | 30 | 139 |
| 232  | 125             | 122 | 198 | 30 | 164 |
| 333  | 150             | 147 | 223 | 30 | 189 |
|      |                 |     |     |    |     |