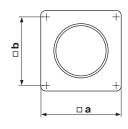

# Wall plate for round ducts

## Application

- Supply and exhaust ventilation of various premises.
- Connection of air ducts to ventilation shafts.
- Decoration of mounting openings.

### Design

- Made of white plastic.
- Screw fixing to wall.
- Connecting diameters: 100, 125, 150, 200 mm.

| Code | Dimensions [mm] |   |     |     |  |  |
|------|-----------------|---|-----|-----|--|--|
| Code | D               | h | a   | b   |  |  |
| 15   | 103             | 3 | 150 | 134 |  |  |
| 25   | 128             | 3 | 170 | 154 |  |  |
| 35   | 151             | 3 | 204 | 188 |  |  |
| 45   | 204             | 3 | 250 | 230 |  |  |