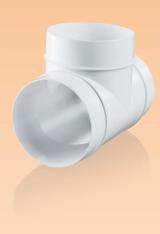

# T-joint for round ducts

## Application

- Formation of branch connections in supply or exhaust ventilation systems located in residential, public and other buildings.
- Connection of same diameter round ducts and integration into complex ventilation systems.

### Design

- Made of white plastic.
- Connection of same diameter three round ducts at 90°.
- Connecting diameters: 100, 125, 150 mm.

| Code | Dimensions [mm] |     |     |    |     |
|------|-----------------|-----|-----|----|-----|
|      | D               | D1  | a   | b  | С   |
| 131  | 100             | 97  | 173 | 30 | 139 |
| 232  | 125             | 122 | 198 | 30 | 164 |
| 333  | 150             | 147 | 223 | 30 | 189 |
|      |                 |     |     |    |     |