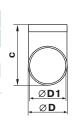

#### Design

- Made of white plastic.
- Connecting diameters: 100, 125, 150 mm.

| Code   | Dimensions [mm] |     |     |    |     |  |
|--------|-----------------|-----|-----|----|-----|--|
|        | D               | D1  | a   | b  | С   |  |
| 121-45 | 103             | 100 | 125 | 30 | 129 |  |
| 222-45 | 128             | 125 | 157 | 40 | 162 |  |
| 323-45 | 153             | 150 | 164 | 30 | 164 |  |