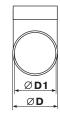

#### Design

- Made of white plastic.
- Connecting diameters: 100, 125, 150 mm.

| Code   | Dimensions [mm] |     |     |    |     |  |
|--------|-----------------|-----|-----|----|-----|--|
|        | D               | D1  | a   | b  | С   |  |
| 121-45 | 103             | 100 | 125 | 30 | 129 |  |
| 222-45 | 128             | 125 | 157 | 40 | 162 |  |
| 323-45 | 153             | 150 | 164 | 30 | 164 |  |