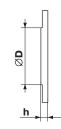

# Wall plate for round ducts

## Application

- Supply and exhaust ventilation of various premises.
- Connection of air ducts to ventilation shafts.
- Decoration of mounting openings.

### Design

- Made of white plastic.
- Screw fixing to wall.
- Connecting diameters: 100, 125, 150, 200 mm.

| Code | Dimensions [mm] |   |     |     |  |  |
|------|-----------------|---|-----|-----|--|--|
| Code | D               | h | a   | b   |  |  |
| 15   | 103             | 3 | 150 | 134 |  |  |
| 25   | 128             | 3 | 170 | 154 |  |  |
| 35   | 151             | 3 | 204 | 188 |  |  |
| 45   | 204             | 3 | 250 | 230 |  |  |