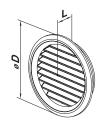

## Overall dimensions

| Model    | Dimensions [mm] |    |   |    |                |          |
|----------|-----------------|----|---|----|----------------|----------|
|          | D               | D1 | L | L1 | Air pass, [m²] | Fig. no. |
| MV 80 bV | 100             | 80 | 5 | 19 | 0.0035         | 1        |
| MV 81 bV | 100             | 80 | 5 | 19 | 0.0035         | 2        |

Fig. 1

Fig. 2