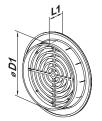

## Overall dimensions

| Model    | Dimensions [mm] |    |   |    |                |          |
|----------|-----------------|----|---|----|----------------|----------|
|          | D               | D1 | L | L1 | Air pass, [m²] | Fig. no. |
| MV 80 bV | 100             | 80 | 5 | 19 | 0.0035         | 1        |
| MV 81 bV | 100             | 80 | 5 | 19 | 0.0035         | 2        |

Fig. 1

Fig. 2