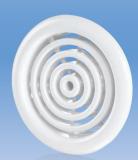

# MV 81 bV – round model with a flange

- Equipped with a round flange for connection with Ø 80 mm air duct.
- MV 81 bVs model with a protecting insect screen.

## Overall dimensions

| Model    | Dimensions [mm] |    |   |    |                |          |
|----------|-----------------|----|---|----|----------------|----------|
|          | D               | D1 | L | L1 | Air pass, [m²] | Fig. no. |
| MV 80 bV | 100             | 80 | 5 | 19 | 0.0035         | 1        |
| MV 81 bV | 100             | 80 | 5 | 19 | 0.0035         | 2        |

Fig. 1

Fig. 2