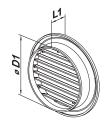

## Overall dimensions

| Model    | Dimensions [mm] |    |   |    |                |          |
|----------|-----------------|----|---|----|----------------|----------|
|          | D               | D1 | L | L1 | Air pass, [m²] | Fig. no. |
| MV 80 bV | 100             | 80 | 5 | 19 | 0.0035         | 1        |
| MV 81 bV | 100             | 80 | 5 | 19 | 0.0035         | 2        |

Fig. 1

Fig. 2