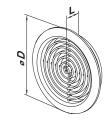

## Overall dimensions

| Model    | Dimensions [mm] |    |   |    |                |          |
|----------|-----------------|----|---|----|----------------|----------|
|          | D               | D1 | L | L1 | Air pass, [m²] | Fig. no. |
| MV 80 bV | 100             | 80 | 5 | 19 | 0.0035         | 1        |
| MV 81 bV | 100             | 80 | 5 | 19 | 0.0035         | 2        |

Fig. 1

Fig. 2