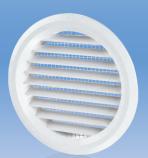

# MV 80 bV - model with a round flange (bV)

- Equipped with a round flange for connection with Ø 80 mm air duct.
- MV 80 bVs model with a protecting insect screen.

## Overall dimensions

| Model    | Dimensions [mm] |    |   |    |                |          |
|----------|-----------------|----|---|----|----------------|----------|
|          | D               | D1 | L | L1 | Air pass, [m²] | Fig. no. |
| MV 80 bV | 100             | 80 | 5 | 19 | 0.0035         | 1        |
| MV 81 bV | 100             | 80 | 5 | 19 | 0.0035         | 2        |

Fig. 1

Fig. 2