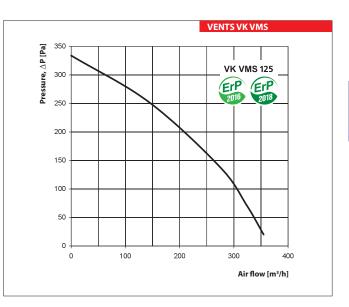

# **Technical data**

|                                  | VK VMS 125 |
|----------------------------------|------------|
| Voltage [V/50 Hz]                | 1~230      |
| Power [W]                        | 79         |
| Current [A]                      | 0.34       |
| Max. air flow [m³/h]             | 355        |
| RPM [min <sup>-1</sup> ]         | 2800       |
| Noise level at 3 m [dBA]         | 46         |
| Transported air temperature [°C] | -25+55     |
| SEC class                        | С          |
| Protection rating                | IPX4       |