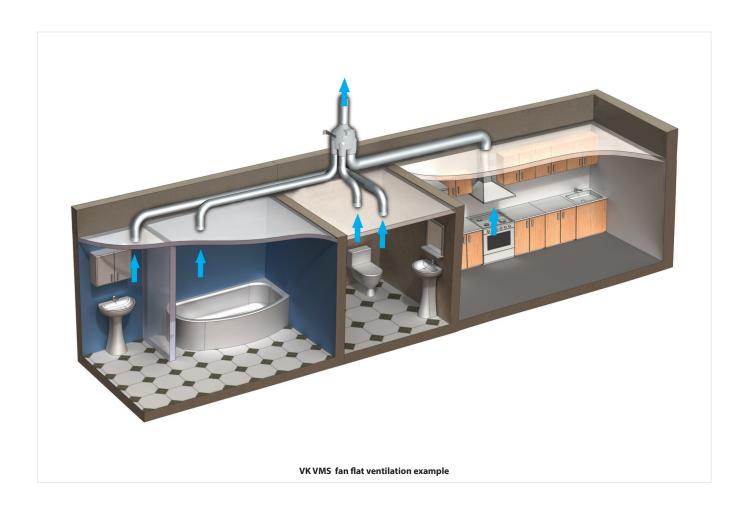

## Applications

VK VMS 125 is a multiple-inlet fan designed for simultaneous air exhaust from up to 5 premises. It is a perfect solution for bathroom units, kitchens and other residential and small commercial premises requiring exhaust ventilation in high humidity conditions. The fan is equipped with four Ø 80 mm inlet branch pipes and one Ø 125 mm intake branch pipe.