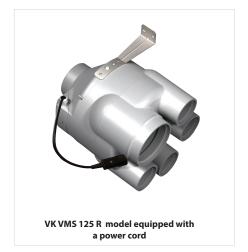

## **Designation key**

Series
VENTS VK VMS

Air duct diameter

Options

R1: power cord with a mains plug