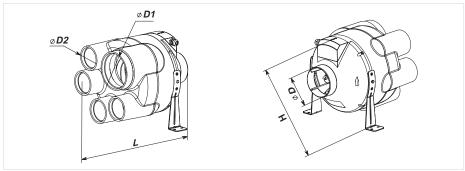

#### Fan overall dimensions

| Time       |     | Dimensions [mm] |     |     |     |      |
|------------|-----|-----------------|-----|-----|-----|------|
| Type       | ØD  | ØD1             | ØD2 | Н   | L   | [kg] |
| VK VMS 125 | 125 | 124             | 79  | 281 | 317 | 2.99 |