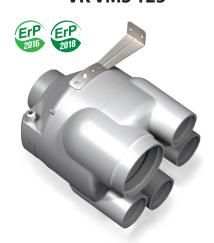

# Series VK VMS 125

Multiple-inlet centrifugal fan in plastic casing with the air flow up to **355 m³/h** 

## Applications

VK VMS 125 is a multiple-inlet fan designed for simultaneous air exhaust from up to 5 premises. It is a perfect solution for bathroom units, kitchens and other residential and small commercial premises requiring exhaust ventilation in high humidity conditions. The fan is equipped with four Ø 80 mm inlet branch pipes and one Ø 125 mm intake branch pipe.

## Design

The fan is equipped with a high-quality plastic casing and an airtight terminal box.